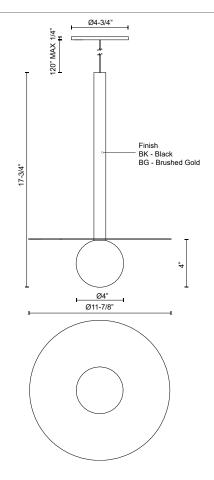

## SPECIFICATION DETAILS

| Fixture Dimensions       | D11-7/8" x H17-3/4"                                        |
|--------------------------|------------------------------------------------------------|
| Light Source             | LED with DC Driver                                         |
| Wattage                  | 8W                                                         |
| Total Lumens             | 595lm                                                      |
| Delivered Lumens         | BG-387lm; BK-357lm;                                        |
| Voltage                  | 120V                                                       |
| Color Temperature        | 3000K                                                      |
| CRI (Ra)                 | 90CRI                                                      |
| Optional Color Temps     | 2700K - 5000K Available, Minimum Order Quantities<br>Apply |
| LED Rated Life           | 50,000 hours                                               |
| Dimming                  | 100% - 10%, TRIAC or ELV Dimmer (Not Included)             |
| Shade Details            | Spun Aluminum Shade                                        |
| Glass Details            | Opal Glass                                                 |
| Adjustable               | Yes                                                        |
| Wire Length              | 120" Max                                                   |
| Wire Type                | Black Coaxial Wire                                         |
| Minimum Hang Height      | 20"                                                        |
| Sloped Ceiling Adaptable | Yes                                                        |
| Location                 | Dry                                                        |
| CEC Title 24 JA8         | Yes, JA8-2022                                              |
| Canopy Dimensions        | D4-3/4" x H1/4"                                            |
| Paint Finish             | BG02; BK02;                                                |