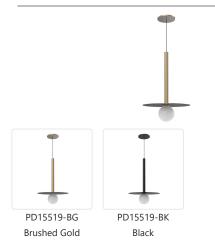

## ELIXIR PD15519 PENDANTS

## DESCRIPTION

Elixir is both decorative and minimal. With an opal glass globe or acrylic diffuser adorned by a thick metallic stem, this collection is both simple and geometrically interesting. Available with or without varied styling. Available in Black and Brushed Gold.