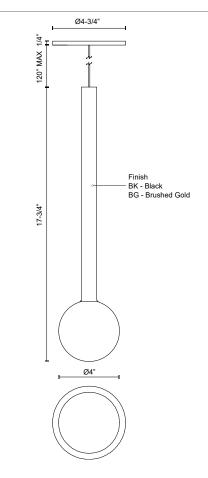

#### SPECIFICATION DETAILS

| Fixture Dimensions       | D4" x H17-3/4"                                             |
|--------------------------|------------------------------------------------------------|
| Light Source             | LED with DC Driver                                         |
| Wattage                  | 8W                                                         |
| Total Lumens             | 595lm                                                      |
| Delivered Lumens         | 447lm                                                      |
| Voltage                  | 120V                                                       |
| Color Temperature        | 3000K                                                      |
| CRI (Ra)                 | 90CRI                                                      |
| Optional Color Temps     | 2700K - 5000K Available, Minimum Order Quantities<br>Apply |
| LED Rated Life           | 50,000 hours                                               |
| Dimming                  | 100% - 10%, TRIAC or ELV Dimmer (Not Included)             |
| Glass Details            | Opal Glass                                                 |
| Adjustable               | Yes                                                        |
| Wire Length              | 120" Max                                                   |
| Wire Type                | Black Coaxial Wire                                         |
| Minimum Hang Height      | 20"                                                        |
| Sloped Ceiling Adaptable | Yes                                                        |
| Location                 | Dry                                                        |
| Eocation                 | DIY                                                        |
| CEC Title 24 JA8         | Yes, JA8-2022                                              |
|                          |                                                            |