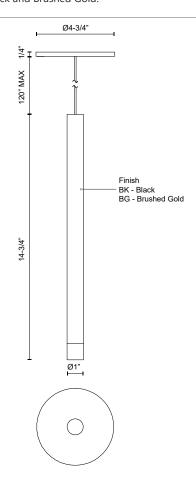

### SPECIFICATION DETAILS

| Fixture Dimensions       | D1" x H14-3/4"                                             |
|--------------------------|------------------------------------------------------------|
| Light Source             | LED with DC Driver                                         |
| Wattage                  | 6W                                                         |
| Total Lumens             | 510lm                                                      |
| Delivered Lumens         | 383lm                                                      |
| Voltage                  | 120V                                                       |
| Color Temperature        | 3000K                                                      |
| CRI (Ra)                 | 90CRI                                                      |
| Optional Color Temps     | 2700K - 5000K Available, Minimum Order Quantities<br>Apply |
| LED Rated Life           | 50,000 hours                                               |
| Dimming                  | 100% - 10%, TRIAC or ELV Dimmer (Not Included)             |
| Diffuser Details         | Acrylic with Sandblasted Interior                          |
| Adjustable               | Yes                                                        |
| Wire Length              | 120" Max                                                   |
| Wire Type                | Black Coaxial Wire                                         |
| Minimum Hang Height      | 16"                                                        |
| Sloped Ceiling Adaptable | Yes                                                        |
| Location                 | Dry                                                        |
| CEC Title 24 JA8         | Yes, JA8-2022                                              |
| <b>Canopy Dimensions</b> | D4-3/4" x H1/4"                                            |
| Paint Finish             | BG02; BK02;                                                |