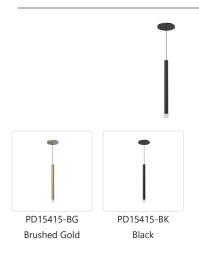

#### **DESCRIPTION**

Elixir is both decorative and minimal. With an opal glass globe or acrylic diffuser adorned by a thick metallic stem, this collection is both simple and geometrically interesting. Available with or without varied styling. Available in Black and Brushed Gold.