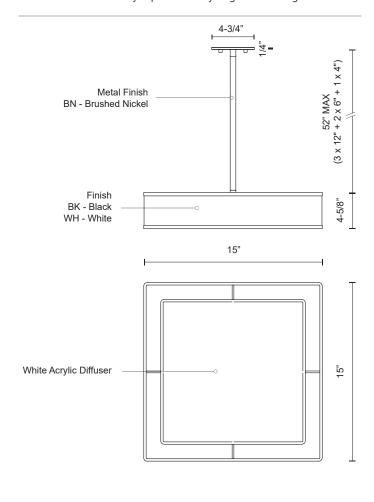

### **SPECIFICATION DETAILS**

| Fixture Dimensions   | L15" x W15" x H4-5/8"                                      |  |  |
|----------------------|------------------------------------------------------------|--|--|
| Light Source         | AC LED Module                                              |  |  |
| Wattage              | 29W                                                        |  |  |
| Total Lumens         | 2000lm                                                     |  |  |
| Delivered Lumens     | BK-1378lm; WH-1421lm;                                      |  |  |
| Voltage              | 120V                                                       |  |  |
| Color Temperature    | 3000K                                                      |  |  |
| CRI (Ra)             | 90CRI                                                      |  |  |
| Optional Color Temps | 2700K - 5000K Available, Minimum Order Quantities<br>Apply |  |  |
| LED Rated Life       | 50,000 hours                                               |  |  |
| Dimming              | 100% - 10%, ELV Dimmer (Not Included)                      |  |  |
| Diffuser Details     | White Acrylic Diffuser                                     |  |  |
| Shade Details        | Organza Shade                                              |  |  |
| Adjustable           | Yes                                                        |  |  |
| Rod Length           | 52" Max (3x12" + 2x6" + 1x4")                              |  |  |
| Product Adaptor      | ADP002 (Sold Separately)                                   |  |  |
| Location             | Dry                                                        |  |  |
| Canopy Dimensions    | D4-3/4" x H1/4"                                            |  |  |
| Paint Finish         | BN01; WH03;                                                |  |  |