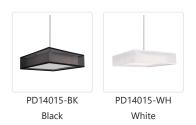

## COVINA PD14015

### **DESCRIPTION**

**PROJECT** 

The black or white organza shade that covers the concealed Aluminum and Steel chassis gives depth and structure to this square shaped pendant lamp. Each edge of the square lamp shade is 15 inches in length and is attached to the ceiling with a single stem. LEDs are efficiently diffused with a white acrylic panel – always a glow never a glare.