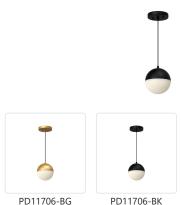

PD11706-BG Brushed Gold

SPECIFICATION DETAILS

Black

| Fixture Dimensions       | D6" x H6-5/8"                                              |
|--------------------------|------------------------------------------------------------|
| Light Source             | AC LED Module                                              |
| Wattage                  | 13W                                                        |
| Total Lumens             | 800lm                                                      |
| Delivered Lumens         | BG-450lm*; BK-383lm;                                       |
| Voltage                  | 120V                                                       |
| Color Temperature        | 3000K                                                      |
| CRI (Ra)                 | 90CRI                                                      |
| Optional Color Temps     | 2700K - 5000K Available, Minimum Order Quantities<br>Apply |
| LED Rated Life           | 50,000 hours                                               |
| Dimming                  | 100% - 10%, ELV Dimmer (Not Included)                      |
| Glass Details            | Opal Glass                                                 |
| Adjustable               | Yes                                                        |
| Wire Length              | 120" Max                                                   |
| Wire Type                | Black Braided Cord                                         |
| Minimum Hang Height      | 10"                                                        |
| Location                 | Dry                                                        |
| Canopy Dimensions        | D4-3/4" x E7/8"                                            |
| Sloped Ceiling Adaptable | Yes                                                        |
| CEC Title 24 JA8         | Yes, JA8-2022                                              |
| Paint Finish             | BG01; BK02;                                                |

\* For custom options, consult factory for details.

\* For warranty information, please visit www.kuzcolighting.com/warranty

DESCRIPTION

One of our best-selling designs is the retro-style Monae Collection. These decadent orb-shaped lamps are available in a striking black or dazzling brushed gold finish that plays well with modern and retro décor. Available in three different-sized pendants with 120" cables.