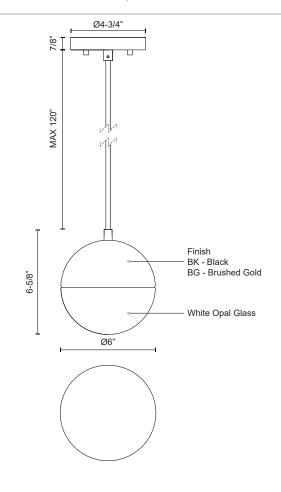

PD11706-BG Brushed Gold

SPECIFICATION DETAILS

Black

| Fixture Dimensions       | D6" x H6-5/8"                                              |
|--------------------------|------------------------------------------------------------|
| Light Source             | AC LED Module                                              |
| Wattage                  | 13W                                                        |
| Total Lumens             | 800lm                                                      |
| Delivered Lumens         | BG-450lm*; BK-383lm;                                       |
| Voltage                  | 120V                                                       |
| Color Temperature        | 3000K                                                      |
| CRI (Ra)                 | 90CRI                                                      |
| Optional Color Temps     | 2700K - 5000K Available, Minimum Order Quantities<br>Apply |
| LED Rated Life           | 50,000 hours                                               |
| Dimming                  | 100% - 10%, ELV Dimmer (Not Included)                      |
| Glass Details            | Opal Glass                                                 |
| Adjustable               | Yes                                                        |
| Wire Length              | 120" Max                                                   |
| Wire Type                | Black Braided Cord                                         |
| Minimum Hang Height      | 10"                                                        |
| Location                 | Dry                                                        |
| Canopy Dimensions        | D4-3/4" x E7/8"                                            |
| Sloped Ceiling Adaptable | Yes                                                        |
| CEC Title 24 JA8         | Yes, JA8-2022                                              |
| Paint Finish             | BG01; BK02;                                                |