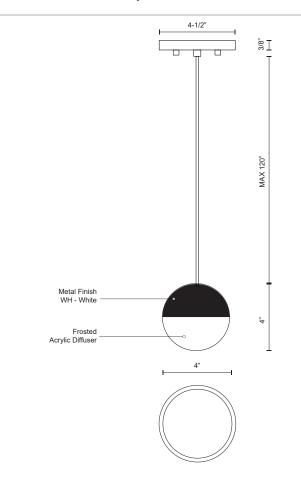

## SPECIFICATION DETAILS

| Fixture Dimensions       | D4" x H4"                                                  |
|--------------------------|------------------------------------------------------------|
| Light Source             | AC LED Module                                              |
| Wattage                  | 5W                                                         |
| Total Lumens             | 400lm                                                      |
| Delivered Lumens         | WH-331lm                                                   |
| Voltage                  | 120V                                                       |
| Color Temperature        | 3000K                                                      |
| CRI (Ra)                 | 90CRI                                                      |
| Optional Color Temps     | 2700K - 5000K Available, Minimum Order Quantities<br>Apply |
| LED Rated Life           | 50,000 hours                                               |
| Dimming                  | 100% - 10%, ELV Dimmer (Not Included)                      |
| Diffuser Details         | Frosted acrylic diffuser                                   |
| Adjustable               | Yes                                                        |
| Wire Length              | 120" Max                                                   |
| Wire Type                | Clear SSL Wire                                             |
| Sloped Ceiling Adaptable | Yes                                                        |
| Location                 | Dry                                                        |
| Canopy Dimensions        | D4-1/2" x H3/8"                                            |
| Finish Option(s)         | White                                                      |