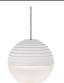

## **DESCRIPTION**

**PROJECT** 

Single downward LED pendant with a stratum sphere shaped cast aluminum with matching heavy gauge frosted acrylic bottom diffuser. Patent pending fixture design with Kuzco SSL wire provided with our powerful 120V AC LED technology. Available metal finish in matte white. Upward and downward multi-pendant arrangements and wall sconces available see series for full family details.