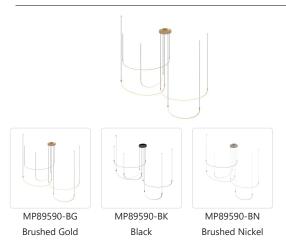

## **SPECIFICATION DETAILS**

| Fixture Dimensions       | D90-1/4" x H11-3/4"                                        |
|--------------------------|------------------------------------------------------------|
| Light Source             | LED with DC Driver                                         |
| Wattage                  | 118W                                                       |
| Total Lumens             | 10400lm                                                    |
| Delivered Lumens         | BG-7680lm; BK-7386lm; WH-7728lm;                           |
| Voltage                  | 120V                                                       |
| Color Temperature        | 3000K                                                      |
| CRI (Ra)                 | 90CRI                                                      |
| Optional Color Temps     | 2700K - 5000K Available, Minimum Order Quantities<br>Apply |
| LED Rated Life           | 50,000 hours                                               |
| Dimming                  | 100% - 10%, TRIAC or ELV Dimmer (Not Included)             |
| Adjustable               | Yes                                                        |
| Wire Length              | 120" Max                                                   |
| Wire Type                | BG - Black Wire; BK - Black Wire; BN-Clear Wire;           |
| Minimum Hang Height      | 16"                                                        |
| Sloped Ceiling Adaptable | Yes                                                        |
| Location                 | Dry                                                        |
| CEC Title 24 JA8         | Yes, JA8-2022                                              |
| Canopy Dimensions        | D11-7/8" x H1-7/8"                                         |
| Paint Finish             | BG01; BK02; BN01;                                          |
|                          |                                                            |