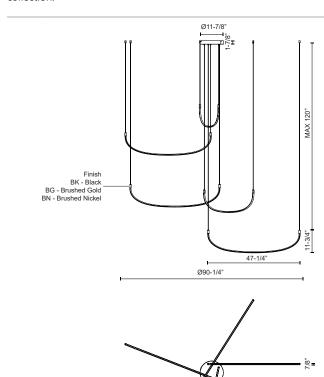

## **SPECIFICATION DETAILS**

| Fixture Dimensions       | D90-1/4" x H11-3/4"                                        |
|--------------------------|------------------------------------------------------------|
| Light Source             | LED with DC Driver                                         |
| Wattage                  | 118W                                                       |
| Total Lumens             | 10400lm                                                    |
| Delivered Lumens         | BG-7680lm; BK-7386lm; WH-7728lm;                           |
| Voltage                  | 120V                                                       |
| Color Temperature        | 3000K                                                      |
| CRI (Ra)                 | 90CRI                                                      |
| Optional Color Temps     | 2700K - 5000K Available, Minimum Order Quantities<br>Apply |
| LED Rated Life           | 50,000 hours                                               |
| Dimming                  | 100% - 10%, TRIAC or ELV Dimmer (Not Included)             |
| Adjustable               | Yes                                                        |
| Wire Length              | 120" Max                                                   |
| Wire Type                | BG - Black Wire; BK - Black Wire; BN-Clear Wire;           |
| Minimum Hang Height      | 16"                                                        |
| Sloped Ceiling Adaptable | Yes                                                        |
| Location                 | Dry                                                        |
| CEC Title 24 JA8         | Yes, JA8-2022                                              |
| Canopy Dimensions        | D11-7/8" x H1-7/8"                                         |
| Paint Finish             | BG01; BK02; BN01;                                          |
|                          |                                                            |