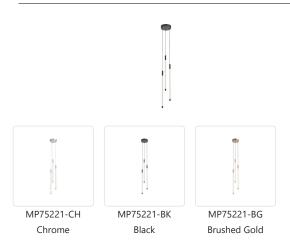

### **PENDANTS**

## **DESCRIPTION**

The Motif Collection is inspired by the multitude of configurations in which it can create. Each fixture is comprised of thin lines of light in a refractive cylinder, creating both clean lines and modern elegance. This collection features the latest in modern LED filament technology, creating a warm glow of light throughout each fixture that is both vintage and modern at once.