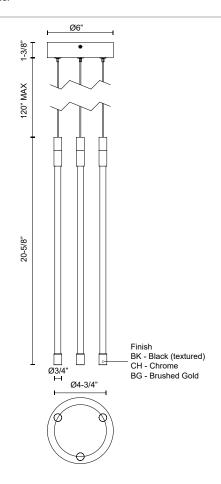

### **SPECIFICATION DETAILS**

| Fixture Dimensions       | D5-1/2" x H20-5/8"                                         |
|--------------------------|------------------------------------------------------------|
| Light Source             | LED with DC Driver                                         |
| Wattage                  | 21W                                                        |
| Total Lumens             | 2415lm                                                     |
| <b>Delivered Lumens</b>  | 2115lm                                                     |
| Voltage                  | 120V                                                       |
| Color Temperature        | 2700K                                                      |
| CRI (Ra)                 | 90CRI                                                      |
| Optional Color Temps     | 2700K - 5000K Available, Minimum Order Quantities<br>Apply |
| LED Rated Life           | 50,000 hours                                               |
| Dimming                  | 100% - 10%, TRIAC or ELV Dimmer (Not Included)             |
| Glass Details            | Clear Glass                                                |
| Adjustable               | Yes                                                        |
| Wire Length              | 120" Max                                                   |
| Wire Type                | BG, BK - Black Coaxial Wire; CH - Clear Coaxial Wire;      |
| Minimum Hang Height      | 24"                                                        |
| Sloped Ceiling Adaptable | No                                                         |
| Location                 | Dry                                                        |
| CEC Title 24 JA8         | Yes, JA8-2022                                              |
| Canopy Dimensions        | D6" x H1-3/8"                                              |
| Paint Finish             | BG01; BK02; CH01;                                          |
|                          |                                                            |