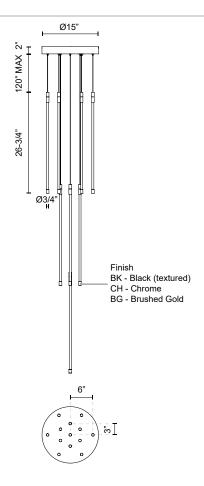

#### **SPECIFICATION DETAILS**

| Fixture Dimensions       | D12-3/4" x H26-3/4"                                        |
|--------------------------|------------------------------------------------------------|
| Light Source             | LED with DC Driver                                         |
| Wattage                  | 115W                                                       |
| Total Lumens             | 13650lm                                                    |
| <b>Delivered Lumens</b>  | 11710lm                                                    |
| Voltage                  | 120V                                                       |
| Color Temperature        | 2700K                                                      |
| CRI (Ra)                 | 90CRI                                                      |
| Optional Color Temps     | 2700K - 5000K Available, Minimum Order Quantities<br>Apply |
| LED Rated Life           | 50,000 hours                                               |
| Dimming                  | 100% - 10%, TRIAC or ELV Dimmer (Not Included)             |
| Glass Details            | Clear Glass                                                |
| Adjustable               | Yes                                                        |
| Wire Length              | 120" Max                                                   |
| Wire Type                | BG, BK - Black Coaxial Wire; CH - Clear Coaxial Wire;      |
| Minimum Hang Height      | 30"                                                        |
| Sloped Ceiling Adaptable | No                                                         |
| Location                 | Dry                                                        |
| Canopy Dimensions        | D15" x H2"                                                 |
| Paint Finish             | BG01; BK02; CH01;                                          |
|                          |                                                            |