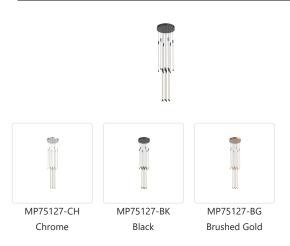

#### **SPECIFICATION DETAILS**

| Fixture Dimensions       | D12-3/4" x H26-3/4"                                        |
|--------------------------|------------------------------------------------------------|
| Light Source             | LED with DC Driver                                         |
| Wattage                  | 115W                                                       |
| Total Lumens             | 13650lm                                                    |
| <b>Delivered Lumens</b>  | 11710lm                                                    |
| Voltage                  | 120V                                                       |
| Color Temperature        | 2700K                                                      |
| CRI (Ra)                 | 90CRI                                                      |
| Optional Color Temps     | 2700K - 5000K Available, Minimum Order Quantities<br>Apply |
| LED Rated Life           | 50,000 hours                                               |
| Dimming                  | 100% - 10%, TRIAC or ELV Dimmer (Not Included)             |
| Glass Details            | Clear Glass                                                |
| Adjustable               | Yes                                                        |
| Wire Length              | 120" Max                                                   |
| Wire Type                | BG, BK - Black Coaxial Wire; CH - Clear Coaxial Wire;      |
| Minimum Hang Height      | 30"                                                        |
| Sloped Ceiling Adaptable | No                                                         |
| Location                 | Dry                                                        |
| Canopy Dimensions        | D15" x H2"                                                 |
| Paint Finish             | BG01; BK02; CH01;                                          |
|                          |                                                            |