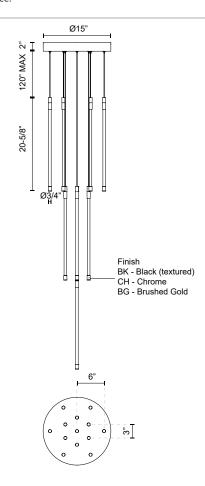

#### **SPECIFICATION DETAILS**

| Fixture Dimensions       | D12-3/4" x H20-5/8"                                        |
|--------------------------|------------------------------------------------------------|
| Light Source             | LED with DC Driver                                         |
| Wattage                  | 80W                                                        |
| Total Lumens             | 10500lm                                                    |
| <b>Delivered Lumens</b>  | 9165lm                                                     |
| Voltage                  | 120V                                                       |
| Color Temperature        | 2700K                                                      |
| CRI (Ra)                 | 90CRI                                                      |
| Optional Color Temps     | 2700K - 5000K Available, Minimum Order Quantities<br>Apply |
| LED Rated Life           | 50,000 hours                                               |
| Dimming                  | 100% - 10%, TRIAC or ELV Dimmer (Not Included)             |
| Glass Details            | Clear Glass                                                |
| Adjustable               | Yes                                                        |
| Wire Length              | 120" Max                                                   |
| Wire Type                | BG, BK - Black Coaxial Wire; CH - Clear Coaxial Wire;      |
| Minimum Hang Height      | 24"                                                        |
| Sloped Ceiling Adaptable | No                                                         |
| Location                 | Dry                                                        |
| Canopy Dimensions        | D15" x H2"                                                 |
| Paint Finish             | BG01; BK02; CH01;                                          |
|                          |                                                            |