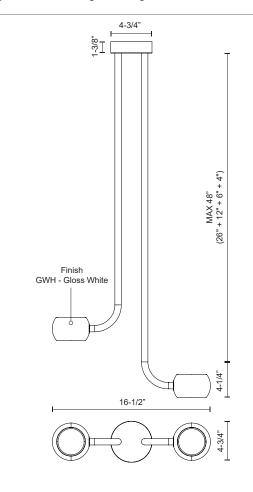

## SPECIFICATION DETAILS

| Fixture Dimensions       | L16-1/2" x W4-3/4" x H4-1/4"                               |
|--------------------------|------------------------------------------------------------|
| Light Source             | LED with DC Driver                                         |
| Wattage                  | 20W                                                        |
| Total Lumens             | 1600lm                                                     |
| Delivered Lumens         | GWH-742lm                                                  |
| Voltage                  | 120V                                                       |
| Color Temperature        | 3000К                                                      |
| CRI (Ra)                 | 90CRI                                                      |
| Optional Color Temps     | 2700K - 5000K Available, Minimum Order Quantities<br>Apply |
| LED Rated Life           | 50,000 hours                                               |
| Dimming                  | 100% - 10%, Touch dimmer                                   |
| Diffuser Details         | Acrylic diffuser                                           |
| Adjustable               | Yes                                                        |
| Rod Length               | 48" Max (26" + 12" + 6" + 4")                              |
| Minimum Hang Height      | 10"                                                        |
| Sloped Ceiling Adaptable | Yes, Up to 6 degrees                                       |
| Location                 | Dry                                                        |
| Canopy Dimensions        | D4-3/4" x H1-3/8"                                          |
| Paint Finish             | GWH01                                                      |
|                          |                                                            |