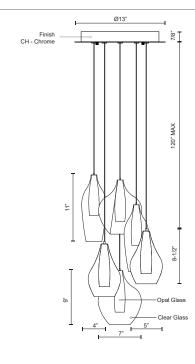

#### **SPECIFICATION DETAILS**

| Fixture Dimensions       | D13" x H131"                                               |
|--------------------------|------------------------------------------------------------|
| Light Source             | AC LED Module                                              |
| Wattage                  | 17W                                                        |
| Total Lumens             | 1440lm                                                     |
| Delivered Lumens         | CH-1090lm                                                  |
| Voltage                  | 120V                                                       |
| Color Temperature        | 3000K                                                      |
| CRI (Ra)                 | 90CRI                                                      |
| Optional Color Temps     | 2700K - 5000K Available, Minimum Order Quantities<br>Apply |
| LED Rated Life           | 50,000 hours                                               |
| Dimming                  | 100% - 10%, ELV Dimmer (Not Included)                      |
| Shade Details            | Clear Glass Shade                                          |
| Glass Details            | Opal Glass                                                 |
| Adjustable               | Yes                                                        |
| Wire Length              | 120" Max                                                   |
| Wire Type                | Clear SSL Wire                                             |
| Minimum Hang Height      | 14"                                                        |
| Sloped Ceiling Adaptable | No                                                         |
| Location                 | Dry                                                        |
| Canopy Dimensions        | D13" x H7/8"                                               |
| Paint Finish             | CH01                                                       |
| Finish Option(s)         | Chrome                                                     |