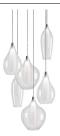

### DESCRIPTION

**PROJECT** 

Simplistic elegant round six multi LED pendant with three styles of clear outer glass and frosted inner glass each set together as one piece (slender drop, pear shaped and round drop glass shades). New patent pending socket design and Kuzco SSL wire allow this fixture to be 120V AC LED. Metal details in chrome finish. Available in three different glass styled single pendants and a variety of multi-pendant options, see series for full details.