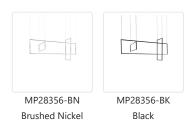

## **SPECIFICATION DETAILS**

| Fixture Dimensions       | L54" x W19" x H24"                                         |
|--------------------------|------------------------------------------------------------|
| Light Source             | LED with DC Driver                                         |
| Wattage                  | 90W                                                        |
| Total Lumens             | 7980lm                                                     |
| <b>Delivered Lumens</b>  | BK-2638lm; BN-2351lm;                                      |
| Voltage                  | 120V                                                       |
| <b>Color Temperature</b> | 3000K                                                      |
| CRI (Ra)                 | 90CRI                                                      |
| Optional Color Temps     | 2700K - 5000K Available, Minimum Order Quantities<br>Apply |
| LED Rated Life           | 50,000 hours                                               |
| Dimming                  | 100% - 10%, TRIAC or ELV Dimmer (Not Included)             |
| Diffuser Details         | White Acrylic Diffuser                                     |
| Adjustable               | Yes                                                        |
| Wire Length              | 120" Max                                                   |
| Wire Type                | BK - Black Wire; BN-Clear Wire;                            |
| Minimum Hang Height      | 30"                                                        |
| Sloped Ceiling Adaptable | No                                                         |
| Location                 | Dry                                                        |
| <b>Canopy Dimensions</b> | L34-1/2"x W5-1/8"x H1-5/8"                                 |
| Paint Finish             | BK02; BN02;                                                |