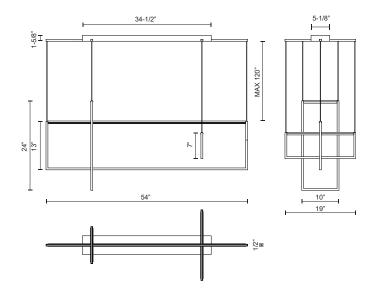

## **SPECIFICATION DETAILS**

| Fixture Dimensions       | L54" x W19" x H24"                                         |
|--------------------------|------------------------------------------------------------|
| Light Source             | LED with DC Driver                                         |
| Wattage                  | 90W                                                        |
| Total Lumens             | 7980lm                                                     |
| <b>Delivered Lumens</b>  | BK-2638lm; BN-2351lm;                                      |
| Voltage                  | 120V                                                       |
| <b>Color Temperature</b> | 3000K                                                      |
| CRI (Ra)                 | 90CRI                                                      |
| Optional Color Temps     | 2700K - 5000K Available, Minimum Order Quantities<br>Apply |
| LED Rated Life           | 50,000 hours                                               |
| Dimming                  | 100% - 10%, TRIAC or ELV Dimmer (Not Included)             |
| Diffuser Details         | White Acrylic Diffuser                                     |
| Adjustable               | Yes                                                        |
| Wire Length              | 120" Max                                                   |
| Wire Type                | BK - Black Wire; BN-Clear Wire;                            |
| Minimum Hang Height      | 30"                                                        |
| Sloped Ceiling Adaptable | No                                                         |
| Location                 | Dry                                                        |
| <b>Canopy Dimensions</b> | L34-1/2"x W5-1/8"x H1-5/8"                                 |
| Paint Finish             | BK02; BN02;                                                |