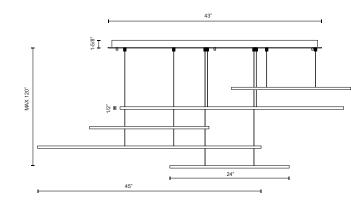

#### SPECIFICATION DETAILS

| Fixture Dimensions       | L63" x W14" x H1/2"                                        |
|--------------------------|------------------------------------------------------------|
| Light Source             | LED with DC Driver                                         |
| Wattage                  | 76W                                                        |
| Total Lumens             | 7370lm                                                     |
| Delivered Lumens         | WH-4865Im                                                  |
| Voltage                  | 120V                                                       |
| Color Temperature        | 3000K                                                      |
| CRI (Ra)                 | 90CRI                                                      |
| Optional Color Temps     | 2700K - 5000K Available, Minimum Order Quantities<br>Apply |
| LED Rated Life           | 50,000 hours                                               |
| Dimming                  | 100% - 10%, TRIAC or ELV Dimmer (Not Included)             |
| Diffuser Details         | White Acrylic Diffuser                                     |
| Adjustable               | Yes                                                        |
| Wire Length              | 120" Max                                                   |
| Wire Type                | WH - White Coaxial Wire                                    |
| Sloped Ceiling Adaptable | Yes                                                        |
| Location                 | Dry                                                        |
| Canopy Dimensions        | L43"x W14"x H1-5/8"                                        |
| Paint Finish             | WH02                                                       |