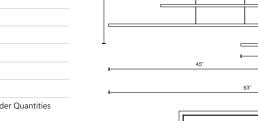

#### SPECIFICATION DETAILS

| Fixture Dimensions       | L63" x W14" x H1/2"                                        |
|--------------------------|------------------------------------------------------------|
| Light Source             | LED with DC Driver                                         |
| Wattage                  | 76W                                                        |
| Total Lumens             | 7370lm                                                     |
| Delivered Lumens         | WH-4865Im                                                  |
| Voltage                  | 120V                                                       |
| Color Temperature        | 3000K                                                      |
| CRI (Ra)                 | 90CRI                                                      |
| Optional Color Temps     | 2700K - 5000K Available, Minimum Order Quantities<br>Apply |
| LED Rated Life           | 50,000 hours                                               |
| Dimming                  | 100% - 10%, TRIAC or ELV Dimmer (Not Included)             |
| Diffuser Details         | White Acrylic Diffuser                                     |
| Adjustable               | Yes                                                        |
| Wire Length              | 120" Max                                                   |
| Wire Type                | WH - White Coaxial Wire                                    |
| Sloped Ceiling Adaptable | Yes                                                        |
| Location                 | Dry                                                        |
| Canopy Dimensions        | L43"x W14"x H1-5/8"                                        |
| Paint Finish             | WH02                                                       |