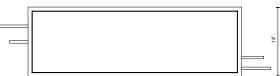

#### SPECIFICATION DETAILS

| Fixture Dimensions       | L63" x W14" x H1/2"                                        |
|--------------------------|------------------------------------------------------------|
| Light Source             | LED with DC Driver                                         |
| Wattage                  | 76W                                                        |
| Total Lumens             | 7370lm                                                     |
| Delivered Lumens         | WH-4865Im                                                  |
| Voltage                  | 120V                                                       |
| Color Temperature        | 3000K                                                      |
| CRI (Ra)                 | 90CRI                                                      |
| Optional Color Temps     | 2700K - 5000K Available, Minimum Order Quantities<br>Apply |
| LED Rated Life           | 50,000 hours                                               |
| Dimming                  | 100% - 10%, TRIAC or ELV Dimmer (Not Included)             |
| Diffuser Details         | White Acrylic Diffuser                                     |
| Adjustable               | Yes                                                        |
| Wire Length              | 120" Max                                                   |
| Wire Type                | WH - White Coaxial Wire                                    |
| Sloped Ceiling Adaptable | Yes                                                        |
| Location                 | Dry                                                        |
| Canopy Dimensions        | L43"x W14"x H1-5/8"                                        |
| Paint Finish             | WH02                                                       |