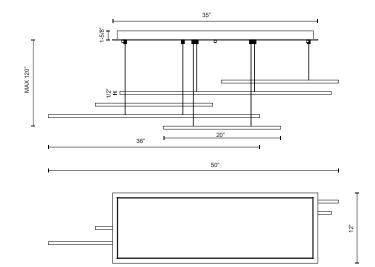

#### **SPECIFICATION DETAILS**

White

| Fixture Dimensions       | L50" x W12" x H1/2"                                        |
|--------------------------|------------------------------------------------------------|
| Light Source             | LED with DC Driver                                         |
| Wattage                  | 67W                                                        |
| Total Lumens             | 6140lm                                                     |
| Delivered Lumens         | BN-3425lm; WH-4053lm;                                      |
| Voltage                  | 120V                                                       |
| Color Temperature        | 3000K                                                      |
| CRI (Ra)                 | 90CRI                                                      |
| Optional Color Temps     | 2700K - 5000K Available, Minimum Order Quantities<br>Apply |
| LED Rated Life           | 50,000 hours                                               |
| Dimming                  | 100% - 10%, TRIAC or ELV Dimmer (Not Included)             |
| Diffuser Details         | White Acrylic Diffuser                                     |
| Adjustable               | Yes                                                        |
| Wire Length              | 120" Max                                                   |
| Wire Type                | BN - Clear Coaxial Wire; WH - White Coaxial Wire;          |
| Sloped Ceiling Adaptable | Yes                                                        |
| Location                 | Dry                                                        |
| Canopy Dimensions        | L35"x W12"x H1-5/8"                                        |
| Paint Finish             | BN02; WH02;                                                |