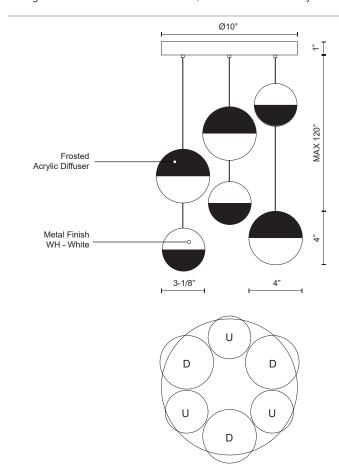

#### **SPECIFICATION DETAILS**

| Fixture Dimensions                                        | D10" x H125"                                               |
|-----------------------------------------------------------|------------------------------------------------------------|
| Light Source                                              | AC LED Module                                              |
| Wattage                                                   | 29W                                                        |
| Total Lumens                                              | 2400lm                                                     |
| Delivered Lumens                                          | WH-1986lm                                                  |
| Voltage                                                   | 120V                                                       |
| Color Temperature                                         | 3000K                                                      |
| CRI (Ra)                                                  | 90CRI                                                      |
| Optional Color Temps                                      | 2700K - 5000K Available, Minimum Order Quantities<br>Apply |
| LED Rated Life                                            | 50,000 hours                                               |
| Dimming                                                   | 100% - 10%, ELV Dimmer (Not Included)                      |
|                                                           |                                                            |
| Diffuser Details                                          | Frosted acrylic diffuser                                   |
| Diffuser Details Adjustable                               | Frosted acrylic diffuser Yes                               |
|                                                           | •                                                          |
| Adjustable                                                | Yes                                                        |
| Adjustable Wire Length                                    | Yes<br>120" Max                                            |
| Adjustable Wire Length Wire Type                          | Yes 120" Max Clear SSL Wire                                |
| Adjustable Wire Length Wire Type Sloped Ceiling Adaptable | Yes 120" Max Clear SSL Wire Yes                            |

### **DESCRIPTION**

**PROJECT** 

Round downward and upward light LED multi-pendant with six stratum sphere shaped cast aluminum and matching heavy gauge frosted acrylic bottom diffuser pendants. Patent pending fixture design with Kuzco SSL wire provided with our powerful 120V AC LED technology. Available metal finish in matte white. Upward and downward single, multi-pendant arrangements and wall sconces available; see series for full family details.