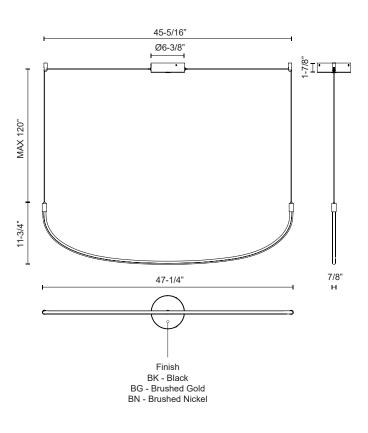

## SPECIFICATION DETAILS

| Fixture Dimensions       | L47-1/4" x W7/8" x H11-3/4"                                |
|--------------------------|------------------------------------------------------------|
| Light Source             | LED with DC Driver                                         |
| Wattage                  | 24W                                                        |
| Total Lumens             | 2080lm                                                     |
| Delivered Lumens         | BG-1536lm; BK-1477lm; WH-1545lm;                           |
| Voltage                  | 120V                                                       |
| Color Temperature        | 3000K                                                      |
| CRI (Ra)                 | 90CRI                                                      |
| Optional Color Temps     | 2700K - 5000K Available, Minimum Order Quantities<br>Apply |
| LED Rated Life           | 50,000 hours                                               |
| Dimming                  | 100% - 10%, TRIAC or ELV Dimmer (Not Included)             |
| Adjustable               | Yes                                                        |
| Wire Length              | 120" Max                                                   |
| Wire Type                | BG - Black Wire; BK - Black Wire; BN-Clear Wire;           |
| Minimum Hang Height      | 16"                                                        |
| Location                 | Dry                                                        |
| Canopy Dimensions        | D6-3/8" x H1-7/8"                                          |
| Sloped Ceiling Adaptable | Yes                                                        |
| CEC Title 24 JA8         | Yes, JA8-2022                                              |
| Paint Finish             | BG01; BK02; BN01;                                          |