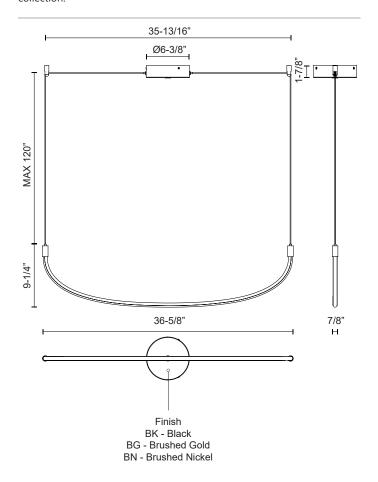

# **SPECIFICATION DETAILS**

| Fixture Dimensions       | L36-5/8" x W7/8" x H9-1/4"                                 |
|--------------------------|------------------------------------------------------------|
| Light Source             | LED with DC Driver                                         |
| Wattage                  | 20W                                                        |
| Total Lumens             | 1760lm                                                     |
| Delivered Lumens         | BG-1280lm; BK-1231lm; WH-1288lm;                           |
| Voltage                  | 120V                                                       |
| Color Temperature        | 3000K                                                      |
| CRI (Ra)                 | 90CRI                                                      |
| Optional Color Temps     | 2700K - 5000K Available, Minimum Order Quantities<br>Apply |
| LED Rated Life           | 50,000 hours                                               |
| Dimming                  | 100% - 10%, TRIAC or ELV Dimmer (Not Included)             |
| Adjustable               | Yes                                                        |
| Wire Length              | 120" Max                                                   |
| Wire Type                | BG - Black Wire; BK - Black Wire; BN-Clear Wire;           |
| Minimum Hang Height      | 14"                                                        |
| Sloped Ceiling Adaptable | Yes                                                        |
| Location                 | Dry                                                        |
| CEC Title 24 JA8         | Yes, JA8-2022                                              |
| Canopy Dimensions        | D6-3/8" x H1-7/8"                                          |
| Paint Finish             | BG01; BK02; BN01;                                          |
|                          |                                                            |