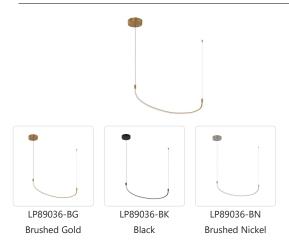

# **PROJECT** LP89036 **PENDANTS**

# **SPECIFICATION DETAILS**

| Fixture Dimensions       | L36-5/8" x W7/8" x H9-1/4"                                 |
|--------------------------|------------------------------------------------------------|
| Light Source             | LED with DC Driver                                         |
| Wattage                  | 20W                                                        |
| Total Lumens             | 1760lm                                                     |
| Delivered Lumens         | BG-1280lm; BK-1231lm; WH-1288lm;                           |
| Voltage                  | 120V                                                       |
| Color Temperature        | 3000K                                                      |
| CRI (Ra)                 | 90CRI                                                      |
| Optional Color Temps     | 2700K - 5000K Available, Minimum Order Quantities<br>Apply |
| LED Rated Life           | 50,000 hours                                               |
| Dimming                  | 100% - 10%, TRIAC or ELV Dimmer (Not Included)             |
| Adjustable               | Yes                                                        |
| Wire Length              | 120" Max                                                   |
| Wire Type                | BG - Black Wire; BK - Black Wire; BN-Clear Wire;           |
| Minimum Hang Height      | 14"                                                        |
| Sloped Ceiling Adaptable | Yes                                                        |
| Location                 | Dry                                                        |
| CEC Title 24 JA8         | Yes, JA8-2022                                              |
| Canopy Dimensions        | D6-3/8" x H1-7/8"                                          |
| Paint Finish             | BG01; BK02; BN01;                                          |
|                          |                                                            |