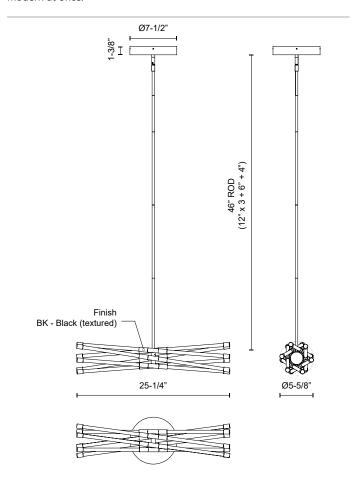

### **SPECIFICATION DETAILS**

| Fixture Dimensions       | L25-1/4" x D5-5/8"                                         |
|--------------------------|------------------------------------------------------------|
| Light Source             | LED with DC Driver                                         |
| Wattage                  | 55W                                                        |
| Total Lumens             | 6090lm                                                     |
| Delivered Lumens         | 5645lm                                                     |
| Voltage                  | 120V                                                       |
| Color Temperature        | 2700K                                                      |
| CRI (Ra)                 | 90CRI                                                      |
| Optional Color Temps     | 2700K - 5000K Available, Minimum Order Quantities<br>Apply |
| LED Rated Life           | 50,000 hours                                               |
| Dimming                  | 100% - 10%, TRIAC or ELV Dimmer (Not Included)             |
| Glass Details            | Clear Glass                                                |
| Adjustable               | Yes                                                        |
| Rod Length               | 46" Max (3x12" + 1x6" + 1x4")                              |
| Wire Length              | 60"                                                        |
| Minimum Hang Height      | 12"                                                        |
| Sloped Ceiling Adaptable | Yes, Up to 45 Degrees                                      |
| Location                 | Dry                                                        |
| <b>Canopy Dimensions</b> | D7-1/2" x H1-3/8"                                          |
| Finish Option(s)         | Black                                                      |
| Paint Finish             | BK02                                                       |
|                          |                                                            |