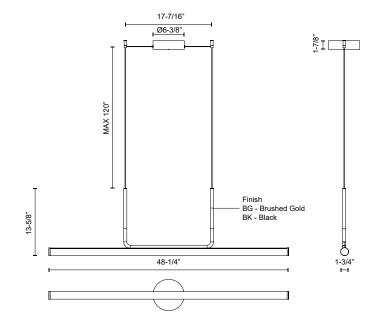

## **SPECIFICATION DETAILS**

| Fixture Dimensions       | L48-1/4" x W1-3/4" x H13-5/8"                              |
|--------------------------|------------------------------------------------------------|
| Light Source             | LED with DC Driver                                         |
| Wattage                  | 35W                                                        |
| Total Lumens             | 2380lm                                                     |
| Delivered Lumens         | BK-2255lm                                                  |
| Voltage                  | 120V                                                       |
| Color Temperature        | 3000K                                                      |
| CRI (Ra)                 | 90CRI                                                      |
| Optional Color Temps     | 2700K - 5000K Available, Minimum Order Quantities<br>Apply |
| LED Rated Life           | 50,000 hours                                               |
| Dimming                  | 100% - 10%, TRIAC or ELV Dimmer (Not Included)             |
| Diffuser Details         | Frosted Acrylic                                            |
| Adjustable               | Yes                                                        |
| Wire Length              | 120" Max                                                   |
| Wire Type                | Black                                                      |
| Minimum Hang Height      | 18"                                                        |
| Sloped Ceiling Adaptable | Yes                                                        |
| Location                 | Dry                                                        |
| Illumination Direction   | Up/Down                                                    |
| <b>Canopy Dimensions</b> | D6-3/8" x H1-7/8"                                          |
| Paint Finish             | BG01; BK02;                                                |