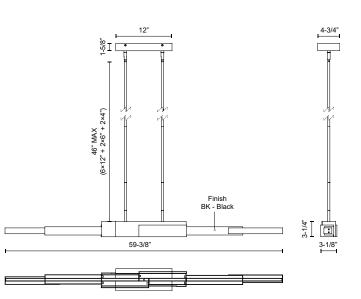

## SPECIFICATION DETAILS

| Fixture Dimensions       | L59-3/8" x W3-1/8" x H3-1/4"                               |
|--------------------------|------------------------------------------------------------|
| Light Source             | LED with DC Driver                                         |
| Wattage                  | 62W                                                        |
| Total Lumens             | 5100lm                                                     |
| Delivered Lumens         | 3317lm                                                     |
| Voltage                  | 120V                                                       |
| Color Temperature        | 3000K                                                      |
| CRI (Ra)                 | 90CRI                                                      |
| Optional Color Temps     | 2700K - 5000K Available, Minimum Order Quantities<br>Apply |
| LED Rated Life           | 50,000 hours                                               |
| Dimming                  | 100% - 10%, TRIAC or ELV Dimmer (Not Included)             |
| Diffuser Details         | White Acrylic                                              |
| Adjustable               | Yes                                                        |
| Rod Length               | 46" Max (6x12" + 2x6" + 2x4")                              |
| Minimum Hang Height      | 12"                                                        |
| Sloped Ceiling Adaptable | Yes, Up to 45 Degrees                                      |
| Location                 | Dry                                                        |
| Illumination Direction   | Up/Down                                                    |
| CEC Title 24 JA8         | Yes, JA8-2022                                              |
| Canopy Dimensions        | L12" x W4-3/4" x H1-5/8"                                   |
| Paint Finish             | BK02                                                       |