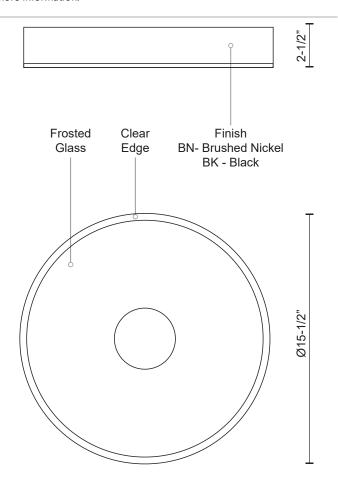

#### **SPECIFICATION DETAILS**

| Fixture Dimensions           | D15-1/2" x H2-1/2"                                         |
|------------------------------|------------------------------------------------------------|
| Light Source                 | AC LED Module                                              |
| Wattage                      | 32W                                                        |
| Total Lumens                 | 2000lm                                                     |
| <b>Delivered Lumens</b>      | BK-1121lm; BN-1443lm;                                      |
| Voltage                      | 120V                                                       |
| Color Temperature            | 3000K                                                      |
| CRI (Ra)                     | 90CRI                                                      |
| Optional Color Temps         | 2700K - 5000K Available, Minimum Order Quantities<br>Apply |
| LED Rated Life               | 50,000 hours                                               |
| Dimming                      | 100% - 10%, ELV Dimmer (Not Included)                      |
| Glass Details                | Frosted Glass                                              |
| Location                     | Dry                                                        |
| Mounting Style               | All Orientation; Ceiling and Wall;                         |
| CEC Title 24 JA8             | Yes, JA8-2022                                              |
| <b>Energy Star Certified</b> | Energy Star Compliant                                      |
| Paint Finish                 | BK02; BN01;                                                |

### **DESCRIPTION**

**PROJECT** 

Clean sophisticated design with perfect aspect for any room. This LED flush mount design includes fine brushed nickel or black metal finish, round frosted glass with crystal clear edges around the trim of glass and equipped with our powerful 120V AC LED technology. May be mounted on the ceiling or wall locations, available in three sizes see series for more information.