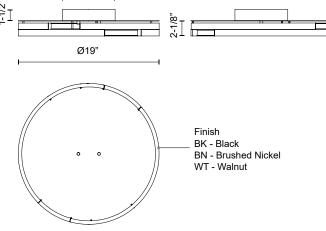

Ø7-1/8" 1-1/2" 2-1/8" Ø19" Finish BK - Black **BN** - Brushed Nickel WT - Walnut

\* For custom options, consult factory for details.

\* For warranty information, please visit www.kuzcolighting.com/warranty