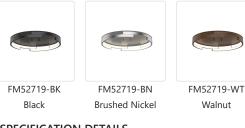

## SPECIFICATION DETAILS

| Fixture Dimensions   | D19" x H3-5/8"                                             |
|----------------------|------------------------------------------------------------|
| Light Source         | LED with DC Driver                                         |
| Wattage              | 50W                                                        |
| Total Lumens         | 3910lm                                                     |
| Delivered Lumens     | BK-995lm; BN-1422lm; WT-1139lm;                            |
| Voltage              | 120V                                                       |
| Color Temperature    | 3000K                                                      |
| CRI (Ra)             | 90CRI                                                      |
| Optional Color Temps | 2700K - 5000K Available, Minimum Order Quantities<br>Apply |
| LED Rated Life       | 50,000 hours                                               |
| Dimming              | 100% - 10%, TRIAC Dimmer (Not Included)                    |
| Diffuser Details     | Frosted acrylic diffuser                                   |
| Location             | Dry                                                        |
| Mounting Style       | All Orientation; Ceiling and Wall;                         |
| Canopy Dimensions    | D7-1/8" x H1-1/2"                                          |
| Paint Finish         | BK02; BN01; WT01;                                          |