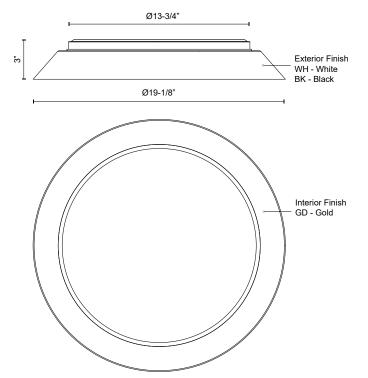

## SPECIFICATION DETAILS

| Fixture Dimensions    | D19-1/8" x H3"                                             |
|-----------------------|------------------------------------------------------------|
| Light Source          | AC LED Module                                              |
| Wattage               | 32W                                                        |
| Total Lumens          | 2550lm                                                     |
| Delivered Lumens      | 1640lm                                                     |
| Voltage               | 120V                                                       |
| Color Temperature     | 3000K                                                      |
| CRI (Ra)              | 90CRI                                                      |
| Optional Color Temps  | 2700K - 5000K Available, Minimum Order Quantities<br>Apply |
| LED Rated Life        | 50,000 hours                                               |
| Dimming               | 100% - 10%, ELV Dimmer (Not Included)                      |
| Diffuser Details      | Frosted acrylic diffuser                                   |
| Location              | Dry                                                        |
| Mounting Style        | All Orientation; Ceiling and Wall;                         |
| CEC Title 24 JA8      | Yes, JA8-2022                                              |
| Energy Star Certified | Energy Star Compliant                                      |
| Paint Finish          | GD01; WH01;                                                |
|                       |                                                            |