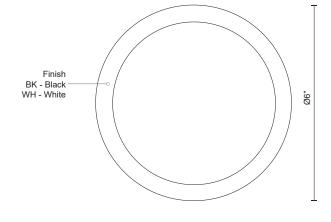

## SPECIFICATION DETAILS

| Fixture Dimensions   | D6" x H1"                                                  |
|----------------------|------------------------------------------------------------|
| Light Source         | AC LED Module                                              |
| Wattage              | 14W                                                        |
| Total Lumens         | 1100lm                                                     |
| Delivered Lumens     | BK-910lm; WH-967lm;                                        |
| Voltage              | 120V                                                       |
| Color Temperature    | 3000K                                                      |
| CRI (Ra)             | 90CRI                                                      |
| Optional Color Temps | 2700K - 5000K Available, Minimum Order Quantities<br>Apply |
| LED Rated Life       | 50,000 hours                                               |
| Dimming              | 100% - 10%, ELV Dimmer (Not Included)                      |
| Diffuser Details     | White Acrylic Diffuser                                     |
| Location             | Damp                                                       |
| Mounting Style       | All Orientation; Ceiling and Wall;                         |
| Paint Finish         | BK01; WH01;                                                |
|                      |                                                            |