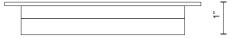

## SPECIFICATION DETAILS

| Fixture Dimensions   | D6" x H1"                                                  |
|----------------------|------------------------------------------------------------|
| Light Source         | AC LED Module                                              |
| Wattage              | 14W                                                        |
| Total Lumens         | 1100lm                                                     |
| Delivered Lumens     | BK-910lm; WH-967lm;                                        |
| Voltage              | 120V                                                       |
| Color Temperature    | 3000K                                                      |
| CRI (Ra)             | 90CRI                                                      |
| Optional Color Temps | 2700K - 5000K Available, Minimum Order Quantities<br>Apply |
| LED Rated Life       | 50,000 hours                                               |
| Dimming              | 100% - 10%, ELV Dimmer (Not Included)                      |
| Diffuser Details     | White Acrylic Diffuser                                     |
| Location             | Damp                                                       |
| Mounting Style       | All Orientation; Ceiling and Wall;                         |
| Paint Finish         | BK01; WH01;                                                |
|                      |                                                            |