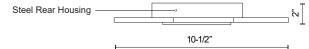

## SPECIFICATION DETAILS

| Fixture Dimensions     | W10-1/2" x H11-1/2" x E2"                                  |
|------------------------|------------------------------------------------------------|
| Light Source           | AC LED Module                                              |
| Wattage                | 15W                                                        |
| Total Lumens           | 1200lm                                                     |
| Delivered Lumens       | WH-388lm                                                   |
| Voltage                | 120V                                                       |
| Color Temperature      | 3000K                                                      |
| CRI (Ra)               | 90CRI                                                      |
| Optional Color Temps   | 2700K - 5000K Available, Minimum Order Quantities<br>Apply |
| LED Rated Life         | 50,000 hours                                               |
| Dimming                | 100% - 10%, ELV Dimmer (Not Included)                      |
| Diffuser Details       | White Acrylic Diffuser                                     |
| Glass Details          | Frosted Glass                                              |
| Location               | Dry                                                        |
| Illumination Direction | Downlight                                                  |
| Mounting Style         | All Orientation; Ceiling and Wall;                         |
| Paint Finish           | WH02                                                       |
|                        |                                                            |

## DESCRIPTION

Low profile flush mount wall or ceiling mounted lighting fixture with single LED source set into a painted heavy gauge Aluminum plate. Can be used in multiples with a conduit (Not Included) capable throughwiring compartment that facilitates the creation of rows and patterns of fixtures branching from a single wiring point. Comes with white or chrome trim ring. For alternate Pantone finishes order ZFM4201 + the Pantone color number you require + the trim color. (Not all known Pantone colors are available as applied paint finishes).