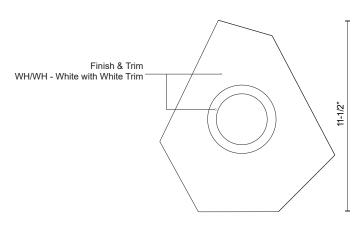

## SPECIFICATION DETAILS

| Fixture Dimensions     | W10-1/2" x H11-1/2" x E2"                                  |
|------------------------|------------------------------------------------------------|
| Light Source           | AC LED Module                                              |
| Wattage                | 15W                                                        |
| Total Lumens           | 1200lm                                                     |
| Delivered Lumens       | WH-388lm                                                   |
| Voltage                | 120V                                                       |
| Color Temperature      | 3000K                                                      |
| CRI (Ra)               | 90CRI                                                      |
| Optional Color Temps   | 2700K - 5000K Available, Minimum Order Quantities<br>Apply |
| LED Rated Life         | 50,000 hours                                               |
| Dimming                | 100% - 10%, ELV Dimmer (Not Included)                      |
| Diffuser Details       | White Acrylic Diffuser                                     |
| Glass Details          | Frosted Glass                                              |
| Location               | Dry                                                        |
| Illumination Direction | Downlight                                                  |
| Mounting Style         | All Orientation; Ceiling and Wall;                         |
| Paint Finish           | WH02                                                       |
|                        |                                                            |

## DESCRIPTION

Low profile flush mount wall or ceiling mounted lighting fixture with single LED source set into a painted heavy gauge Aluminum plate. Can be used in multiples with a conduit (Not Included) capable throughwiring compartment that facilitates the creation of rows and patterns of fixtures branching from a single wiring point. Comes with white or chrome trim ring. For alternate Pantone finishes order ZFM4201 + the Pantone color number you require + the trim color. (Not all known Pantone colors are available as applied paint finishes).