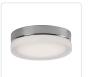

#### DESCRIPTION

**PROJECT** 

Single LED round flush mount ceiling fixture with three finishes. Round glass frosted or clear surface and painted white interior with chrome or brushed nickel. Equipped with our powerful 120V AC LED technology.

FM3511-CH Chrome/Clear

FM3511-CH/FR Chrome/Frosted

FM3511-BN Brushed Nickel/Frosted

#### SPECIFICATION DETAILS

| Fixture Dimensions   | D11" x H2-1/2"                                             |
|----------------------|------------------------------------------------------------|
| Light Source         | AC LED Module                                              |
| Wattage              | 22W                                                        |
| Total Lumens         | 1600lm                                                     |
| Delivered Lumens     | BN/FR-971lm                                                |
| Voltage              | 120V                                                       |
| Color Temperature    | 3000K                                                      |
| CRI (Ra)             | 90CRI                                                      |
| Optional Color Temps | 2700K - 5000K Available, Minimum Order Quantities<br>Apply |
| LED Rated Life       | 50,000 hours                                               |
| Dimming              | 100% - 10%, ELV Dimmer (Not Included)                      |
| Glass Details        | Frosted Glass                                              |
| Location             | Dry                                                        |
| Mounting Style       | All Orientation; Ceiling and Wall;                         |
| CEC Title 24 JA8     | Yes, JA8-2022                                              |
| Paint Finish         | BN01; CH01;                                                |