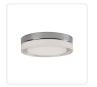

#### DESCRIPTION

**PROJECT** 

Single LED round flush mount ceiling fixture with three finishes. Round glass frosted or clear surface and painted white interior with chrome or brushed nickel. Equipped with our powerful 120V AC LED technology.

FM3511-CH Chrome/Clear

FM3511-CH/FR Chrome/Frosted

FM3511-BN Brushed Nickel/Frosted

#### SPECIFICATION DETAILS

| Fixture Dimensions   | D11" x H2-1/2"                                             |
|----------------------|------------------------------------------------------------|
| Light Source         | AC LED Module                                              |
| Wattage              | 22W                                                        |
| Total Lumens         | 1600lm                                                     |
| Delivered Lumens     | BN/FR-971lm                                                |
| Voltage              | 120V                                                       |
| Color Temperature    | 3000K                                                      |
| CRI (Ra)             | 90CRI                                                      |
| Optional Color Temps | 2700K - 5000K Available, Minimum Order Quantities<br>Apply |
| LED Rated Life       | 50,000 hours                                               |
| Dimming              | 100% - 10%, ELV Dimmer (Not Included)                      |
| Glass Details        | Frosted Glass                                              |
| Location             | Dry                                                        |
| Mounting Style       | All Orientation; Ceiling and Wall;                         |
| CEC Title 24 JA8     | Yes, JA8-2022                                              |
| Paint Finish         | BN01; CH01;                                                |