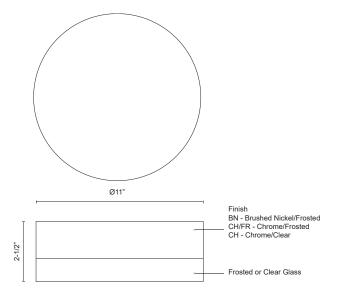

FM3511-CH Chrome/Clear

FM3511-CH/FR Chrome/Frosted

FM3511-BN Brushed Nickel/Frosted

#### SPECIFICATION DETAILS

| Fixture Dimensions   | D11" x H2-1/2"                                             |
|----------------------|------------------------------------------------------------|
| Light Source         | AC LED Module                                              |
| Wattage              | 22W                                                        |
| Total Lumens         | 1600lm                                                     |
| Delivered Lumens     | BN/FR-971lm                                                |
| Voltage              | 120V                                                       |
| Color Temperature    | 3000K                                                      |
| CRI (Ra)             | 90CRI                                                      |
| Optional Color Temps | 2700K - 5000K Available, Minimum Order Quantities<br>Apply |
| LED Rated Life       | 50,000 hours                                               |
| Dimming              | 100% - 10%, ELV Dimmer (Not Included)                      |
| Glass Details        | Frosted Glass                                              |
| Location             | Dry                                                        |
| Mounting Style       | All Orientation; Ceiling and Wall;                         |
| CEC Title 24 JA8     | Yes, JA8-2022                                              |
| Paint Finish         | BN01; CH01;                                                |