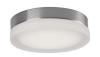

#### DESCRIPTION

**PROJECT** 

Single LED round flush mount ceiling fixture with three finishes. Round glass frosted or clear surface and painted white interior with chrome or brushed nickel. Equipped with our powerful 120V AC LED technology.

FM3511-CH Chrome/Clear

FM3511-CH/FR Chrome/Frosted

FM3511-BN Brushed Nickel/Frosted

#### SPECIFICATION DETAILS

| Fixture Dimensions   | D11" x H2-1/2"                                             |
|----------------------|------------------------------------------------------------|
| Light Source         | AC LED Module                                              |
| Wattage              | 22W                                                        |
| Total Lumens         | 1600lm                                                     |
| Delivered Lumens     | BN/FR-971lm                                                |
| Voltage              | 120V                                                       |
| Color Temperature    | 3000K                                                      |
| CRI (Ra)             | 90CRI                                                      |
| Optional Color Temps | 2700K - 5000K Available, Minimum Order Quantities<br>Apply |
| LED Rated Life       | 50,000 hours                                               |
| Dimming              | 100% - 10%, ELV Dimmer (Not Included)                      |
| Glass Details        | Frosted Glass                                              |
| Location             | Dry                                                        |
| Mounting Style       | All Orientation; Ceiling and Wall;                         |
| CEC Title 24 JA8     | Yes, JA8-2022                                              |
| Paint Finish         | BN01; CH01;                                                |