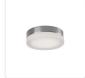

## **DESCRIPTION**

**PROJECT** 

Single LED round flush mount ceiling fixture with three finishes. Round glass frosted and painted white interior with brushed nickel or black finish. Equipped with our powerful 120V AC LED technology.

FM3506-BK Black/Frosted

FM3506-BN Brushed Nickel/Frosted