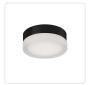

## **DESCRIPTION**

**PROJECT** 

Single LED round flush mount ceiling fixture with three finishes. Round glass frosted and painted white interior with brushed nickel or black finish. Equipped with our powerful 120V AC LED technology.

FM3506-BK Black/Frosted

FM3506-BN Brushed Nickel/Frosted