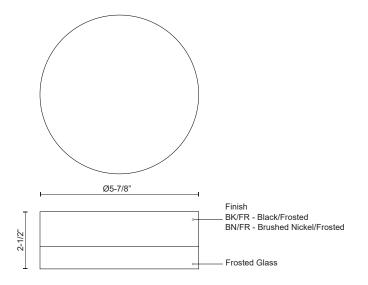

## **DESCRIPTION**

**PROJECT** 

Single LED round flush mount ceiling fixture with three finishes. Round glass frosted and painted white interior with brushed nickel or black finish. Equipped with our powerful 120V AC LED technology.

FM3506-BK Black/Frosted

FM3506-BN Brushed Nickel/Frosted

## SPECIFICATION DETAILS

| Fixture Dimensions   | D5-7/8" x H2-1/2"                                          |
|----------------------|------------------------------------------------------------|
| Light Source         | AC LED Module                                              |
| Wattage              | 13W                                                        |
| Total Lumens         | 800lm                                                      |
| Delivered Lumens     | BN/FR-518lm                                                |
| Voltage              | 120V                                                       |
| Color Temperature    | 3000K                                                      |
| CRI (Ra)             | 90CRI                                                      |
| Optional Color Temps | 2700K - 5000K Available, Minimum Order Quantities<br>Apply |
| LED Rated Life       | 50,000 hours                                               |
| Dimming              | 100% - 10%, ELV Dimmer (Not Included)                      |
| Glass Details        | Frosted Glass                                              |
| Location             | Dry                                                        |
| Mounting Style       | All Orientation; Ceiling and Wall;                         |
| CEC Title 24 JA8     | Yes, JA8-2022                                              |
| Paint Finish         | BK01; BN01;                                                |