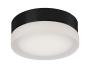

## **DESCRIPTION**

**PROJECT** 

Single LED round flush mount ceiling fixture with three finishes. Round glass frosted and painted white interior with brushed nickel or black finish. Equipped with our powerful 120V AC LED technology.

FM3506-BK Black/Frosted

FM3506-BN Brushed Nickel/Frosted