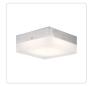

## **DESCRIPTION**

**PROJECT** 

Single LED square flush mount ceiling fixture with two finishes. Square glass frosted and painted white interior with brushed nickel or chrome finish. Equipped with our powerful 120V AC LED technology

9"

FM3409-CH Chrome

FM3409-BN Brushed Nickel