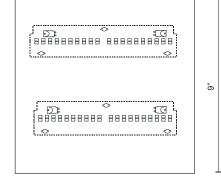

9"

FM3409-CH Chrome

FM3409-BN Brushed Nickel

## **SPECIFICATION DETAILS**

| <b>Fixture Dimensions</b>    | W9" x L9" x H2-1/4"                                        |
|------------------------------|------------------------------------------------------------|
| Light Source                 | AC LED Module                                              |
| Wattage                      | 17W                                                        |
| <b>Total Lumens</b>          | 1200lm                                                     |
| Delivered Lumens             | BN-729lm                                                   |
| Voltage                      | 120V                                                       |
| Color Temperature            | 3000K                                                      |
| CRI (Ra)                     | 90CRI                                                      |
| Optional Color Temps         | 2700K - 5000K Available, Minimum Order Quantities<br>Apply |
| LED Rated Life               | 50,000 hours                                               |
| Dimming                      | 100% - 10%, ELV Dimmer (Not Included)                      |
| Glass Details                | Clear or Frosted Interior Glass                            |
| Location                     | Dry                                                        |
| Mounting Style               | All Orientation; Ceiling and Wall;                         |
| <b>Energy Star Certified</b> | Energy Star Compliant                                      |
| Paint Finish                 | BN01; CH01;                                                |