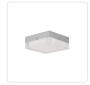

## **DESCRIPTION**

**PROJECT** 

Single LED square flush mount ceiling fixture with two finishes. Square glass frosted and painted white interior with brushed nickel or chrome finish. Equipped with our powerful 120V AC LED technology

9"

FM3409-CH Chrome

FM3409-BN Brushed Nickel