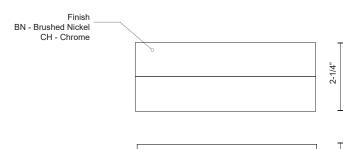

9"

FM3409-CH Chrome

FM3409-BN Brushed Nickel

## **SPECIFICATION DETAILS**

| <b>Fixture Dimensions</b>    | W9" x L9" x H2-1/4"                                        |
|------------------------------|------------------------------------------------------------|
| Light Source                 | AC LED Module                                              |
| Wattage                      | 17W                                                        |
| <b>Total Lumens</b>          | 1200lm                                                     |
| Delivered Lumens             | BN-729lm                                                   |
| Voltage                      | 120V                                                       |
| Color Temperature            | 3000K                                                      |
| CRI (Ra)                     | 90CRI                                                      |
| Optional Color Temps         | 2700K - 5000K Available, Minimum Order Quantities<br>Apply |
| LED Rated Life               | 50,000 hours                                               |
| Dimming                      | 100% - 10%, ELV Dimmer (Not Included)                      |
| Glass Details                | Clear or Frosted Interior Glass                            |
| Location                     | Dry                                                        |
| Mounting Style               | All Orientation; Ceiling and Wall;                         |
| <b>Energy Star Certified</b> | Energy Star Compliant                                      |
| Paint Finish                 | BN01; CH01;                                                |