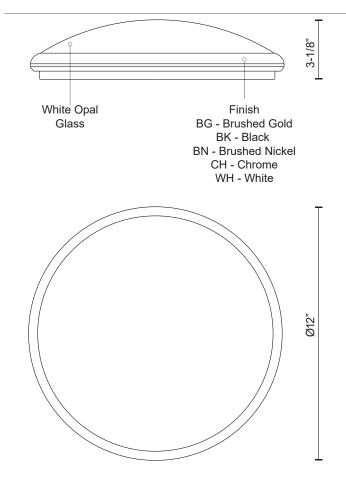

## SPECIFICATION DETAILS

| Fixture Dimensions   | D12" x H3-1/8"                                             |
|----------------------|------------------------------------------------------------|
| Light Source         | AC LED Module                                              |
| Wattage              | 13W                                                        |
| Total Lumens         | 900lm                                                      |
| Delivered Lumens     | BN-570lm                                                   |
| Voltage              | 120V                                                       |
| Color Temperature    | 3000К                                                      |
| CRI (Ra)             | 90CRI                                                      |
| Optional Color Temps | 2700K - 5000K Available, Minimum Order Quantities<br>Apply |
| LED Rated Life       | 50,000 hours                                               |
| Dimming              | 100% - 10%, ELV Dimmer (Not Included)                      |
| Glass Details        | Opal Glass                                                 |
| Location             | Dry                                                        |
| Mounting Style       | All Orientation; Ceiling and Wall;                         |
| CEC Title 24 JA8     | Yes, JA8-2022                                              |
| Paint Finish         | BG01; BK01; BN01; CH01; WH01;                              |
|                      |                                                            |

DESCRIPTION

Single lamp LED flush mount ceiling fixture with round white opal glass. Metal details available in black, brushed nickel, chrome and brushed gold finish, and is equipped with our powerful 120V AC LED technology