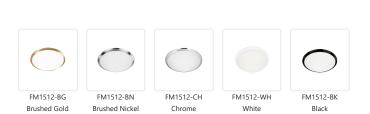

DESCRIPTION

Single lamp LED flush mount ceiling fixture with round white opal glass. Metal details available in black, brushed nickel, chrome and brushed gold finish, and is equipped with our powerful 120V AC LED technology