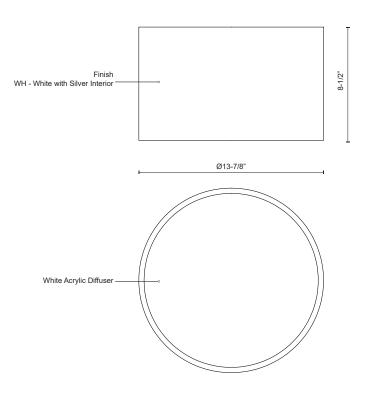

#### SPECIFICATION DETAILS

| Fixture Dimensions   | D13-7/8" x H8-1/2"                                         |
|----------------------|------------------------------------------------------------|
| Light Source         | AC LED Module                                              |
| Wattage              | 22W                                                        |
| Total Lumens         | 1600lm                                                     |
| Delivered Lumens     | WH-755lm                                                   |
| Voltage              | 120V                                                       |
| Color Temperature    | 3000K                                                      |
| CRI (Ra)             | 90CRI                                                      |
| Optional Color Temps | 2700K - 5000K Available, Minimum Order Quantities<br>Apply |
| LED Rated Life       | 50,000 hours                                               |
| Dimming              | 100% - 10%, ELV Dimmer (Not Included)                      |
| Diffuser Details     | White Acrylic Diffuser                                     |
| Location             | Dry                                                        |
| CEC Title 24 JA8     | Yes, JA8-2022                                              |
| Paint Finish         | WH01                                                       |