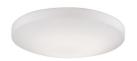

## **DESCRIPTION**

Minimalist designed LED flush mount with round descending dome shaped white glass and white powder coated canopy. Equipped with our powerful 120V, AC LED technology. Available in three different sizes and matching pendants see series for more details.