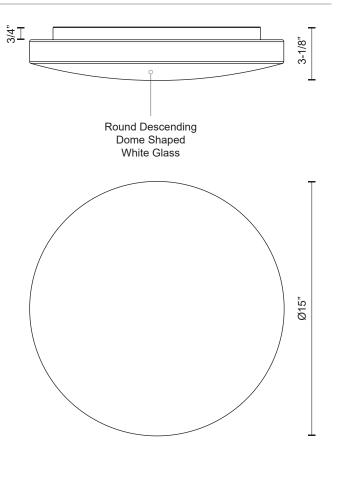

## **SPECIFICATION DETAILS**

\* For custom options, consult factory for details.

| Fixture Dimensions   | D15" x H3-1/8"                                             |
|----------------------|------------------------------------------------------------|
| Light Source         | AC LED Module                                              |
| Wattage              | 22W                                                        |
| Total Lumens         | 1600lm                                                     |
| Delivered Lumens     | WH-1242Im                                                  |
| Voltage              | 120V                                                       |
| Color Temperature    | 3000K                                                      |
| CRI (Ra)             | 90CRI                                                      |
| Optional Color Temps | 2700K - 5000K Available, Minimum Order Quantities<br>Apply |
| LED Rated Life       | 50,000 hours                                               |
| Dimming              | 100% - 10%, ELV Dimmer (Not Included)                      |
| Glass Details        | Opal Glass                                                 |
| Location             | Dry                                                        |
| Compliance           | T24-JA8                                                    |
| Warranty             | 5 Years                                                    |
| Mounting Style       | All Orientation; Ceiling and Wall;                         |
| CEC Title 24 JA8     | Yes, JA8-19                                                |
| Finish Option(s)     | White                                                      |

## **DESCRIPTION**

Minimalist designed LED flush mount with round descending dome shaped white glass and white powder coated canopy. Equipped with our powerful 120V, AC LED technology. Available in three different sizes and matching pendants see series for more details.