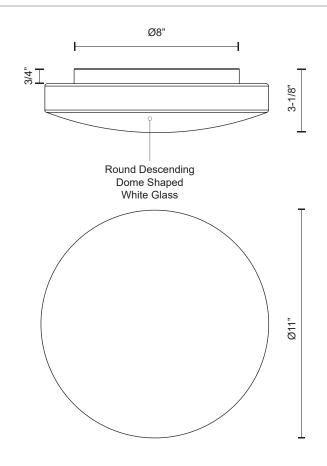

## DESCRIPTION

Minimalist designed LED flush mount with round descending dome shaped white glass and white powder coated canopy. Equipped with our powerful 120V, AC LED technology. Available in three different sizes and matching pendants see series for more details.

## SPECIFICATION DETAILS

\* For custom options, consult factory for details.

| Fixture Dimensions   | D11" x H3-1/8"                                             |
|----------------------|------------------------------------------------------------|
| Light Source         | AC LED Module                                              |
| Wattage              | 17W                                                        |
| Total Lumens         | 1000lm                                                     |
| Delivered Lumens     | WH-894lm                                                   |
| Voltage              | 120V                                                       |
| Color Temperature    | 3000K                                                      |
| CRI (Ra)             | 90CRI                                                      |
| Optional Color Temps | 2700K - 5000K Available, Minimum Order Quantities<br>Apply |
| LED Rated Life       | 50,000 hours                                               |
| Dimming              | 100% - 10%, ELV Dimmer (Not Included)                      |
| Glass Details        | Opal Glass                                                 |
| Location             | Dry                                                        |
| Compliance           | T24-JA8                                                    |
| Warranty             | 5 Years                                                    |
| Mounting Style       | All Orientation; Ceiling and Wall;                         |
| CEC Title 24 JA8     | Yes, JA8-19                                                |
| Finish Option(s)     | White                                                      |