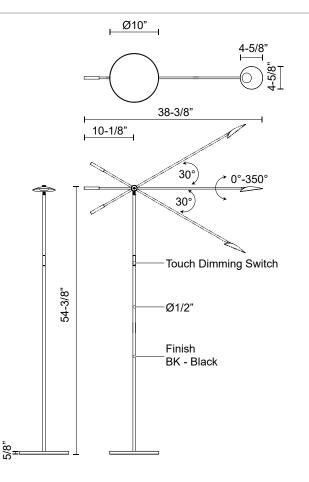

## SPECIFICATION DETAILS

| Fixture Dimensions   | L38-3/8" x W10" x H54-3/8"                                 |
|----------------------|------------------------------------------------------------|
| Light Source         | LED with DC Driver                                         |
| Wattage              | 7W                                                         |
| Total Lumens         | 595lm                                                      |
| Delivered Lumens     | 460lm*                                                     |
| Voltage              | 120V                                                       |
| Color Temperature    | 3000K                                                      |
| CRI (Ra)             | 90CRI                                                      |
| Optional Color Temps | 2700K - 5000K Available, Minimum Order Quantities<br>Apply |
| LED Rated Life       | 50,000 hours                                               |
| Dimming              | 100% - 10%, Touch dimmer                                   |
| Diffuser Details     | Frosted acrylic diffuser                                   |
| Shade Details        | Cast Aluminum Shade                                        |
| Location             | Dry                                                        |
| Base Dimensions      | D10" x H5/8"                                               |
| Paint Finish         | BK02                                                       |
| Finish Option(s)     | Black                                                      |
|                      |                                                            |