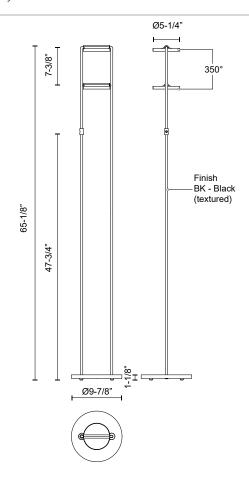

#### **SPECIFICATION DETAILS**

| Fixture Dimensions        | D9-7/8" x H65-1/8"                                         |
|---------------------------|------------------------------------------------------------|
| Light Source              | LED with DC Driver                                         |
| Wattage                   | 18W                                                        |
| Total Lumens              | 1270lm                                                     |
| Delivered Lumens          | BK-1000lm                                                  |
| Voltage                   | 120V                                                       |
| Color Temperature         | 3000K                                                      |
| CRI (Ra)                  | 90CRI                                                      |
| Optional Color Temps      | 2700K - 5000K Available, Minimum Order Quantities<br>Apply |
| LED Rated Life            | 50,000 hours                                               |
|                           | 50,000 Hours                                               |
| Dimming                   | 100% - 10%, Touch dimmer                                   |
| Dimming Diffuser Details  |                                                            |
|                           | 100% - 10%, Touch dimmer                                   |
| Diffuser Details          | 100% - 10%, Touch dimmer  Acrylic Light Guide              |
| Diffuser Details Location | 100% - 10%, Touch dimmer  Acrylic Light Guide  Dry         |