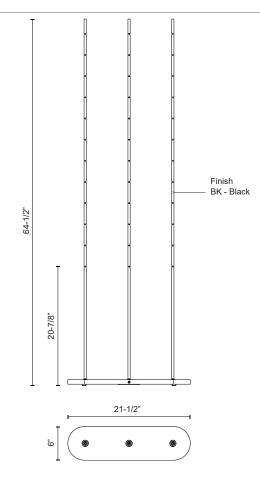

FL46948-BK Black

#### SPECIFICATION DETAILS

| Fixture Dimensions   | L21-1/2" x W6" x H64-1/2"                                  |
|----------------------|------------------------------------------------------------|
| Light Source         | LED with DC Driver                                         |
| Wattage              | 20W                                                        |
| Total Lumens         | 2040lm                                                     |
| Delivered Lumens     | 1700lm*                                                    |
| Voltage              | 120V                                                       |
| Color Temperature    | 3000K                                                      |
| CRI (Ra)             | 90CRI                                                      |
| Optional Color Temps | 2700K - 5000K Available, Minimum Order Quantities<br>Apply |
| LED Rated Life       | 50,000 hours                                               |
| Dimming              | 100% - 10%, Touch dimmer                                   |
| Location             | Dry                                                        |
| Wire Color           | Black Driver and Wire                                      |
| Base Dimensions      | L21-1/2" x W6" x H1-3/8"                                   |
| Paint Finish         | BK02                                                       |
|                      |                                                            |