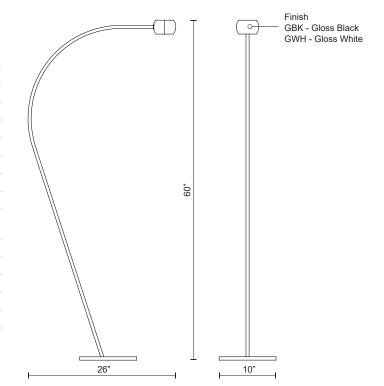

# FL46660-GWH FL46660-GBK Gloss White Gloss Black

### **SPECIFICATION DETAILS**

| Fixture Dimensions   | L26" x W10" x H60"                                         |
|----------------------|------------------------------------------------------------|
| Light Source         | LED with DC Driver                                         |
| Wattage              | 10W                                                        |
| Total Lumens         | 800lm                                                      |
| Delivered Lumens     | GBK-210lm; GWH-371lm;                                      |
| Voltage              | 120V                                                       |
| Color Temperature    | 3000K                                                      |
| CRI (Ra)             | 90CRI                                                      |
| Optional Color Temps | 2700K - 5000K Available, Minimum Order Quantities<br>Apply |
| LED Rated Life       | 50,000 hours                                               |
| Dimming              | 100% - 10%, Touch dimmer                                   |
| Diffuser Details     | Acrylic diffuser                                           |
| Location             | Dry                                                        |
| Base Dimensions      | D10" x H7/8"                                               |
| Paint Finish         | GBK01; GWH01;                                              |