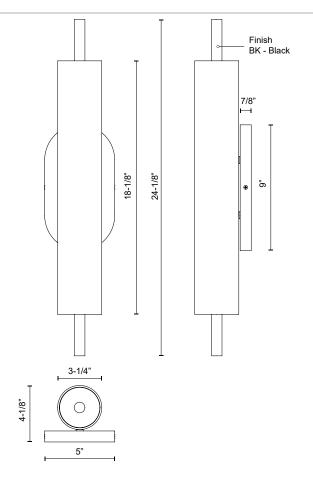

## SPECIFICATION DETAILS

| Fixture Dimensions     | W3-1/4" x H24-1/8" x E4-1/8"                               |
|------------------------|------------------------------------------------------------|
| Light Source           | AC LED Module                                              |
| Wattage                | 20W                                                        |
| Total Lumens           | 1620lm                                                     |
| Delivered Lumens       | 935lm                                                      |
| Voltage                | 120V                                                       |
| Color Temperature      | 3000К                                                      |
| CRI (Ra)               | 90CRI                                                      |
| Optional Color Temps   | 2700K - 5000K Available, Minimum Order Quantities<br>Apply |
| LED Rated Life         | 50,000 hours                                               |
| Dimming                | 100% - 10%, ELV Dimmer (Not Included)                      |
| Glass Details          | Opal Glass                                                 |
| Location               | Wet                                                        |
| Illumination Direction | Front/Back                                                 |
| Mounting Style         | All Orientation                                            |
| Canopy Dimensions      | W5" x H9" x E7/8"                                          |
| Paint Finish           | BK02                                                       |
|                        |                                                            |