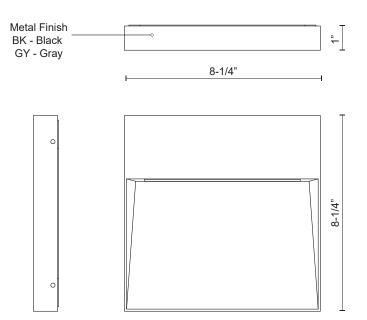

## SPECIFICATION DETAILS

Black

| W8-1/4" x H8-1/4" x E1"                                    |
|------------------------------------------------------------|
| AC LED Module                                              |
| 31W                                                        |
| 2400lm                                                     |
| BK-936lm; GY-1172lm;                                       |
| 120V                                                       |
| 3000К                                                      |
| 90CRI                                                      |
| 2700K - 5000K Available, Minimum Order Quantities<br>Apply |
| 50,000 hours                                               |
| 100% - 10%, ELV Dimmer (Not Included)                      |
| Clear Glass                                                |
| Yes                                                        |
| Wet                                                        |
| BK02; GY01;                                                |
|                                                            |

DESCRIPTION

This family of exterior wall-mounted fixtures is available in a variety of geometric forms: circle, square, and two different rectilinear configurations. Light is directed downward from a recess, and the incline allows the glow to radiate gradually. Vanishingly thin and ideal for egress, courtesy, and grace lighting.