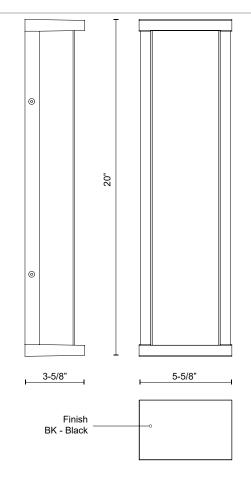

#### SPECIFICATION DETAILS

| Fixture Dimensions        | W5-5/8" x H20" x E3-5/8"                                   |
|---------------------------|------------------------------------------------------------|
| Light Source              | AC LED Module                                              |
| Wattage                   | 30W                                                        |
| Total Lumens              | 2550lm                                                     |
| Delivered Lumens          | 1330lm                                                     |
| Voltage                   | 120V                                                       |
| Color Temperature         | 3000K                                                      |
| CRI (Ra)                  | 90CRI                                                      |
| Optional Color Temps      | 2700K - 5000K Available, Minimum Order Quantities<br>Apply |
| LED Rated Life            | 50,000 hours                                               |
| Dimming                   | 100% - 10%, ELV Dimmer (Not Included)                      |
| Diffuser Details          |                                                            |
| Dilluser Details          | Frosted PC                                                 |
| ADA Compliant             | Frosted PC<br>Yes                                          |
|                           |                                                            |
| ADA Compliant             | Yes                                                        |
| ADA Compliant<br>Location | Yes<br>Wet                                                 |