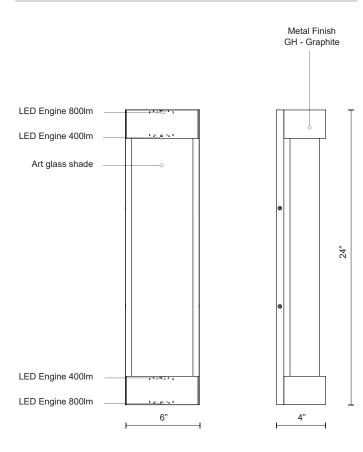

## SPECIFICATION DETAILS

| Fixture Dimensions     | W6" x H24" x E4"                                           |
|------------------------|------------------------------------------------------------|
| Light Source           | AC LED Module                                              |
| Wattage                | 31W                                                        |
| Total Lumens           | 2400lm                                                     |
| Delivered Lumens       | GH-1572lm                                                  |
| Voltage                | 120V                                                       |
| Color Temperature      | 3000K                                                      |
| CRI (Ra)               | 90CRI                                                      |
| Optional Color Temps   | 2700K - 5000K Available, Minimum Order Quantities<br>Apply |
| LED Rated Life         | 50,000 hours                                               |
| Dimming                | 100% - 10%, ELV Dimmer (Not Included)                      |
| Glass Details          | Clear Water Glass                                          |
| Location               | Wet                                                        |
| Illumination Direction | Up and Down                                                |
| Mounting Style         | All Orientation; Wall;                                     |
| Paint Finish           | GH01                                                       |
| Finish Option(s)       | Graphite                                                   |
|                        |                                                            |

## DESCRIPTION

This surface mount exterior wall light combines hand-crafted glass and metal elements. Available in various lengths, this formed aluminum and art glass light glows internally to showcase the texture. While rated for exterior use, it will also look wonderful mounted on an indoor wall. Additional lights at the top and the bottom of the fixture further illuminate your space.