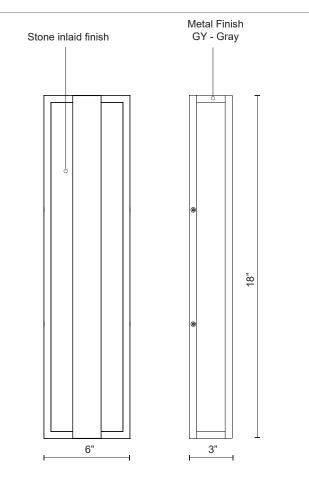

### SPECIFICATION DETAILS

| Fixture Dimensions     | W6" x H18" x E3"                                           |
|------------------------|------------------------------------------------------------|
| Light Source           | AC LED Module                                              |
| Wattage                | 16W                                                        |
| Total Lumens           | 1200lm                                                     |
| Delivered Lumens       | GY-296lm                                                   |
| Voltage                | 120V                                                       |
| Color Temperature      | 3000K                                                      |
| CRI (Ra)               | 90CRI                                                      |
| Optional Color Temps   | 2700K - 5000K Available, Minimum Order Quantities<br>Apply |
| LED Rated Life         | 50,000 hours                                               |
| Dimming                | 100% - 10%, ELV Dimmer (Not Included)                      |
| Diffuser Details       | Frosted PC Diffuser                                        |
| ADA Compliant          | Yes                                                        |
| Location               | Wet                                                        |
| Illumination Direction | Backlit                                                    |
| Mounting Style         | All Orientation; Wall;                                     |
| Paint Finish           | GY01                                                       |
|                        |                                                            |

#### DESCRIPTION

Stone elements and metal join together, resulting in masculine elegance. This exterior wall light consists of a 18 inch long metal rectangle with a stone inlay that is flush against the mounting plane, then another slim metal rectangle is suspended just atop of it. LED glow flows from the concealed inner surface. Consider pairing with the larger of Caspian family – the EW6824. Caspian is suitable for exterior use. Available in gray metal finishes.