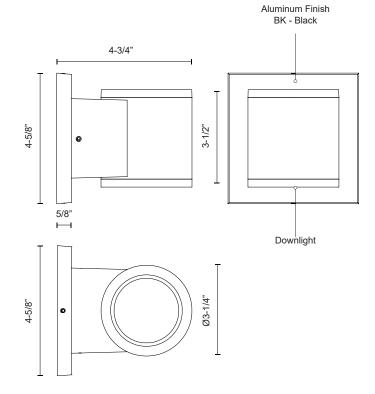

## **SPECIFICATION DETAILS**

\* For custom options, consult factory for details.

| Fixture Dimensions     | W3-1/4" x H3-1/2" x E4-3/4"                                |
|------------------------|------------------------------------------------------------|
| Light Source           | LED with DC Driver                                         |
| Wattage                | 6W                                                         |
| Total Lumens           | 630lm                                                      |
| Delivered Lumens       | BK-201lm                                                   |
| Voltage                | 120-277V                                                   |
| Color Temperature      | 3000K                                                      |
| CRI (Ra)               | 80CRI                                                      |
| Optional Color Temps   | 2700K - 5000K Available, Minimum Order Quantities<br>Apply |
| LED Rated Life         | 50,000 hours                                               |
| Dimming                | Non-Dimming                                                |
| Glass Details          | Clear Glass                                                |
| Location               | Wet, IP65                                                  |
| Warranty               | 5 Years                                                    |
| Illumination Direction | Downlight                                                  |
| Mounting Style         | All Orientation; Wall;                                     |
| Canopy Dimensions      | W4-5/8" x H4-5/8" x E5/8"                                  |
| Finish Option(s)       | Black                                                      |