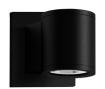

## **DESCRIPTION**

Architectural exterior wall sconce, die-cast aluminum cylindrical body with clear tempered glass and multi-faceted reflector to provide even illumination. Rated IP65.

## **SPECIFICATION DETAILS**

\* For custom options, consult factory for details.

| Fixture Dimensions     | W3-1/4" x H3-1/2" x E4-3/4"                                |
|------------------------|------------------------------------------------------------|
| Light Source           | LED with DC Driver                                         |
| Wattage                | 6W                                                         |
| Total Lumens           | 630lm                                                      |
| Delivered Lumens       | BK-201lm                                                   |
| Voltage                | 120-277V                                                   |
| Color Temperature      | 3000K                                                      |
| CRI (Ra)               | 80CRI                                                      |
| Optional Color Temps   | 2700K - 5000K Available, Minimum Order Quantities<br>Apply |
| LED Rated Life         | 50,000 hours                                               |
| Dimming                | Non-Dimming                                                |
| Glass Details          | Clear Glass                                                |
| Location               | Wet, IP65                                                  |
| Warranty               | 5 Years                                                    |
| Illumination Direction | Downlight                                                  |
| Mounting Style         | All Orientation; Wall;                                     |
| Canopy Dimensions      | W4-5/8" x H4-5/8" x E5/8"                                  |
| Finish Option(s)       | Black                                                      |