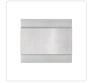

## TUCSON EW6108

## WALL

EW6108-BN Brushed Nickel

EW6108-GH Graphite

## **DESCRIPTION**

**PROJECT** 

Smooth, modern; Tucson is rated for exterior use and is absolutely perfect for indoor use as well. A die-cast aluminum rectangle is attached to the front of the square, die-cast aluminum, flush mounting plate. The LED light source is concealed behind the rectangle to direct the viewer's attention to the absence of light around the glow of LED light. Uplight and downlight emanate from the 2 sides of the rectangle.