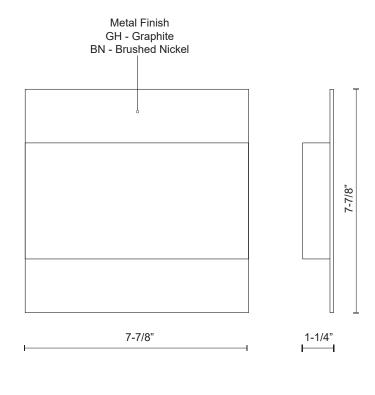

## **SPECIFICATION DETAILS**

| Fixture Dimensions       | W7-7/8" x H7-7/8" x E1-1/4"                                |  |  |  |  |
|--------------------------|------------------------------------------------------------|--|--|--|--|
| Light Source             | AC LED Module                                              |  |  |  |  |
| Wattage                  | 10W                                                        |  |  |  |  |
| Total Lumens             | 800lm                                                      |  |  |  |  |
| Delivered Lumens         | GH-86lm                                                    |  |  |  |  |
| Voltage                  | 120V                                                       |  |  |  |  |
| <b>Color Temperature</b> | 3000K                                                      |  |  |  |  |
| CRI (Ra)                 | 90CRI                                                      |  |  |  |  |
| Optional Color Temps     | 2700K - 5000K Available, Minimum Order Quantities<br>Apply |  |  |  |  |
| LED Rated Life           | 50,000 hours                                               |  |  |  |  |
| Dimming                  | 100% - 10%, ELV Dimmer (Not Included)                      |  |  |  |  |
| Glass Details            | Clear Glass                                                |  |  |  |  |
| ADA Compliant            | Yes                                                        |  |  |  |  |
| Location                 | Wet                                                        |  |  |  |  |
| Illumination Direction   | Up and Down                                                |  |  |  |  |
| Mounting Style           | All Orientation; Wall;                                     |  |  |  |  |
| Paint Finish             | BN02                                                       |  |  |  |  |