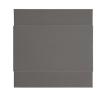

## TUCSON EW6108

## WALL

EW6108-BN Brushed Nickel

EW6108-GH Graphite

## **DESCRIPTION**

**PROJECT** 

Smooth, modern; Tucson is rated for exterior use and is absolutely perfect for indoor use as well. A die-cast aluminum rectangle is attached to the front of the square, die-cast aluminum, flush mounting plate. The LED light source is concealed behind the rectangle to direct the viewer's attention to the absence of light around the glow of LED light. Uplight and downlight emanate from the 2 sides of the rectangle.