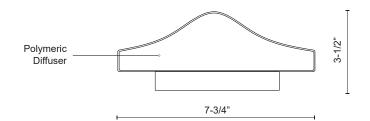

## SPECIFICATION DETAILS

| Fixture Dimensions   | W7-3/4" x H7-3/4" x E3-1/2"                                |
|----------------------|------------------------------------------------------------|
| Light Source         | AC LED Module                                              |
| Wattage              | 13W                                                        |
| Total Lumens         | 1000lm                                                     |
| Delivered Lumens     | BK-592lm                                                   |
| Voltage              | 120V                                                       |
| Color Temperature    | 3000К                                                      |
| CRI (Ra)             | 90CRI                                                      |
| Optional Color Temps | 2700K - 5000K Available, Minimum Order Quantities<br>Apply |
| LED Rated Life       | 50,000 hours                                               |
| Dimming              | 100% - 10%, ELV Dimmer (Not Included)                      |
| Glass Details        | Clear Glass                                                |
| ADA Compliant        | Yes                                                        |
| Location             | Wet                                                        |
| Paint Finish         | BK02                                                       |

## **DESCRIPTION**

**PROJECT** 

High power LED exterior wall mount fixture intended for use as a downlight. Lenox's die-cast aluminum housing is 8-inch square in its front view, but as the viewer moves to the side the fixture's profile becomes a gently swept curve suggestive of a water drop or perhaps a ship's sail filling with wind. Lenox aimed downwards through its polymeric diffuser lights both the mounting plane and floor. Lenox is available with black and gray finish.