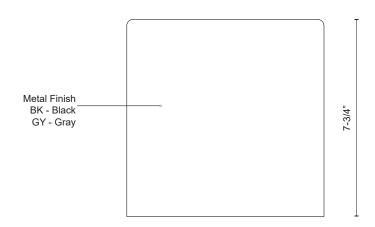

EW60308-BK Black

EW60308-GY Gray

## SPECIFICATION DETAILS

| Fixture Dimensions   | W7-3/4" x H7-3/4" x E3-1/2"                                |
|----------------------|------------------------------------------------------------|
| Light Source         | AC LED Module                                              |
| Wattage              | 13W                                                        |
| Total Lumens         | 1000lm                                                     |
| Delivered Lumens     | BK-592lm                                                   |
| Voltage              | 120V                                                       |
| Color Temperature    | 3000К                                                      |
| CRI (Ra)             | 90CRI                                                      |
| Optional Color Temps | 2700K - 5000K Available, Minimum Order Quantities<br>Apply |
| LED Rated Life       | 50,000 hours                                               |
| Dimming              | 100% - 10%, ELV Dimmer (Not Included)                      |
| Glass Details        | Clear Glass                                                |
| ADA Compliant        | Yes                                                        |
| Location             | Wet                                                        |
| Paint Finish         | BK02                                                       |