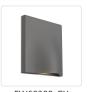

## **DESCRIPTION**

**PROJECT** 

High power LED exterior wall mount fixture intended for use as a downlight. Lenox's die-cast aluminum housing is 8-inch square in its front view, but as the viewer moves to the side the fixture's profile becomes a gently swept curve suggestive of a water drop or perhaps a ship's sail filling with wind. Lenox aimed downwards through its polymeric diffuser lights both the mounting plane and floor. Lenox is available with black and gray finish.