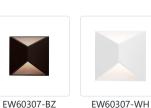

## INDIO EW60307 WALL

White

EW60307-BN Brushed Nickel

Bronze

DESCRIPTION

Stunning minimalist aluminum housing wall sconce available in brushed nickel, bronze and white finishes. Square shaped with triangular opening omitting light up and down. Equipped with our powerful 120V AC LED technology