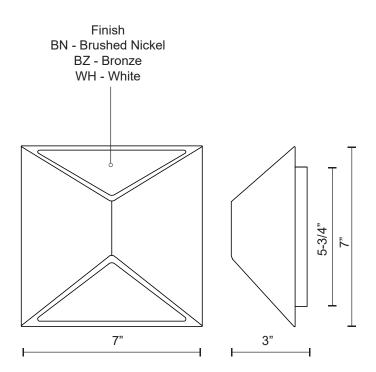

## SPECIFICATION DETAILS

| Fixture Dimensions     | W7" x H7" x E3"                                            |
|------------------------|------------------------------------------------------------|
| Light Source           | AC LED Module                                              |
| Wattage                | 7W                                                         |
| Total Lumens           | 505lm                                                      |
| Delivered Lumens       | WH-219lm                                                   |
| Voltage                | 120V                                                       |
| Color Temperature      | 3000К                                                      |
| CRI (Ra)               | 90CRI                                                      |
| Optional Color Temps   | 2700K - 5000K Available, Minimum Order Quantities<br>Apply |
| LED Rated Life         | 50,000 hours                                               |
| Dimming                | 100% - 10%, ELV Dimmer (Not Included)                      |
| Diffuser Details       | Acrylic diffuser                                           |
| ADA Compliant          | Yes                                                        |
| Location               | Wet                                                        |
| Illumination Direction | Up and Down                                                |
| Mounting Style         | All Orientation; Wall;                                     |
| Paint Finish           | BZ02; WH02;                                                |