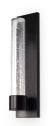

## **DESCRIPTION**

The Copenhagen balances a clean, simple geometry with highly detailed glass for a sophisticated outdoor product line. The stark yet refined finish of the black structure contrasts with the translucent glass to augment its effect. Available in both wall-mounted and chandelier configurations, the complete offering is both elegant and versatile.