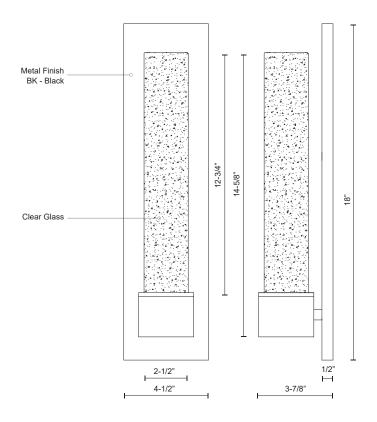

## **SPECIFICATION DETAILS**

 $\ensuremath{^{\star}}$  For custom options, consult factory for details.

| Fixture Dimensions       | W2-1/2" x H14-5/8" x E3-7/8"                               |
|--------------------------|------------------------------------------------------------|
| Light Source             | AC LED Module                                              |
| Wattage                  | 10W                                                        |
| <b>Total Lumens</b>      | 800lm                                                      |
| Delivered Lumens         | BK-372lm                                                   |
| Voltage                  | 120V                                                       |
| <b>Color Temperature</b> | 3000K                                                      |
| CRI (Ra)                 | 90CRI                                                      |
| Optional Color Temps     | 2700K - 5000K Available, Minimum Order Quantities<br>Apply |
| LED Rated Life           | 50,000 hours                                               |
| Dimming                  | 100% - 10%, ELV Dimmer (Not Included)                      |
| Glass Details            | Clear Molded Glass                                         |
| ADA Compliant            | Yes                                                        |
| Location                 | Wet                                                        |
| Compliance               | ADA                                                        |
| Warranty                 | 5 Years                                                    |
| Illumination Direction   | Up and Down                                                |
| Mounting Style           | All Orientation; Wall;                                     |
| Canopy Dimensions        | W4-1/2" x H18" x E1/2"                                     |
| Finish Option(s)         | Black                                                      |