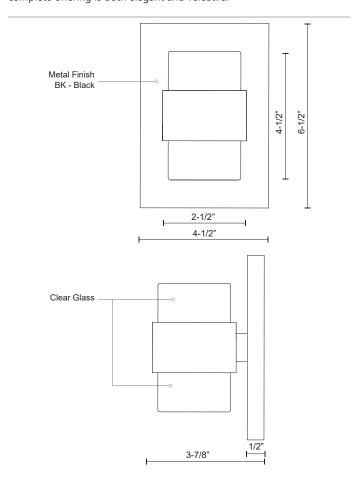

## **SPECIFICATION DETAILS**

| W2-1/2" x H4-1/2" x E3-7/8"                                |  |  |
|------------------------------------------------------------|--|--|
| AC LED Module                                              |  |  |
| 11W                                                        |  |  |
| 800lm                                                      |  |  |
| BK-474lm                                                   |  |  |
| 120V                                                       |  |  |
| 3000K                                                      |  |  |
| 90CRI                                                      |  |  |
| 2700K - 5000K Available, Minimum Order Quantities<br>Apply |  |  |
| 50,000 hours                                               |  |  |
| 100% - 10%, ELV Dimmer (Not Included)                      |  |  |
| Clear Molded Glass                                         |  |  |
| Yes                                                        |  |  |
| Wet                                                        |  |  |
| Up and Down                                                |  |  |
| All Orientation; Wall;                                     |  |  |
| W4-1/2" x H6-1/2" x E1/2"                                  |  |  |
| BK02                                                       |  |  |
| Black                                                      |  |  |
|                                                            |  |  |