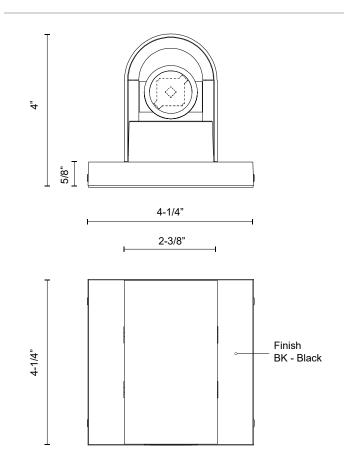

## **SPECIFICATION DETAILS**

\* For custom options, consult factory for details.

| Fixture Dimensions     | W2-3/8"x H4-1/4" x E4"                                  |
|------------------------|---------------------------------------------------------|
| Light Source           | LED with DC Driver                                      |
| Wattage                | 4W                                                      |
| Total Lumens           | 340lm                                                   |
| Delivered Lumens       | BK-260lm                                                |
| Voltage                | 120V                                                    |
| Color Temperature      | 3000K                                                   |
| CRI (Ra)               | 90CRI                                                   |
| Optional Color Temps   | 2700K - 5000K Available, Minimum Order Quantities Apply |
| LED Rated Life         | 50,000 hours                                            |
| Dimming                | 100% - 10%, TRIAC or ELV Dimmer (Not Included)          |
| Diffuser Details       | Parabolic Aluminum Reflector                            |
| Glass Details          | Clear Glass                                             |
| ADA Compliant          | Yes                                                     |
| Location               | Wet                                                     |
| Compliance             | ADA                                                     |
| Warranty               | 5 Years                                                 |
| Illumination Direction | Downlight                                               |
| Mounting Style         | All Orientation; Wall;                                  |
| CEC Title 24 JA8       | Yes, JA8-19                                             |
| Canopy Dimensions      | W4-1/4" x H4-1/4" x E5/8"                               |
| Finish Option(s)       | Black                                                   |