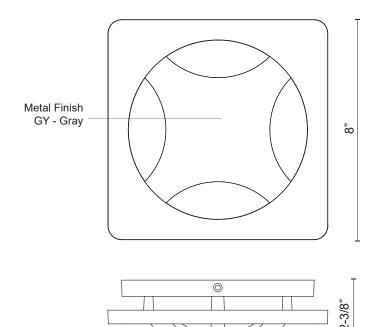

8"

EW4208-GY Gray

## **SPECIFICATION DETAILS**

| Fixture Dimensions     | W8" x H8" x E2-3/8"                                        |
|------------------------|------------------------------------------------------------|
| Light Source           | AC LED Module                                              |
| Wattage                | 5W                                                         |
| Total Lumens           | 400lm                                                      |
| Delivered Lumens       | BK-70lm                                                    |
| Voltage                | 120V                                                       |
| Color Temperature      | 3000K                                                      |
| CRI (Ra)               | 90CRI                                                      |
| Optional Color Temps   | 2700K - 5000K Available, Minimum Order Quantities<br>Apply |
| LED Rated Life         | 50,000 hours                                               |
| Dimming                | 100% - 10%, ELV Dimmer (Not Included)                      |
| ADA Compliant          | Yes                                                        |
| Location               | Wet                                                        |
| Illumination Direction | All-Direction                                              |
| Mounting Style         | All Orientation; Wall;                                     |